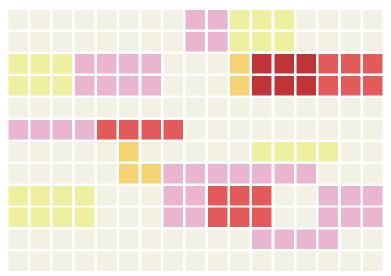

## NIKOLAUSSTIEFEL ∽•€

VON LUCY ROWAN

SEITE 16

#### Zeichenerklärung



Zählmuster





#### Vorlage





**Drucken Sie bitte zuerst nur diese Seite aus,** bevor Sie alle restlichen Seiten des Schnittmusters ausdrucken. Achten Sie hierbei auf einen Ausdruck in 100 % Größe (nicht auf Papierformat skaliert).

Messen Sie darauf die Seitenlängen des abgebildeten Kontrollquadrates auf Ihrem Ausdruck nach.

Betragen diese wie angegeben jeweils 5 cm, können Sie die restlichen Seiten des Schnittmusters ausdrucken und sichergehen, dass alle Proportionen korrekt sind.





kleben







## **MINI-STORY WINTERDORF** VON RAYHER SEITE 56 0 2 7 AUFBAUPLAN 3 44 1 2000 (4) 5 6 (0) (10)



## FÄUSTLINGE →• €

VON EMMA LOIS MUNN SEITE 74

### Zeichenerklärung



GARN C

Zählmuster





## SCHLÜSSELANHÄNGER 🖂 🗉

VON SARAH seite 78





# PLÄTZCHENDOSEN **VON SARAH IN DER** SEITE 82 leihnach