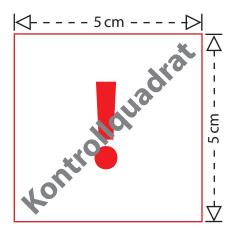

#### Vorlage

**Drucken Sie bitte zuerst nur diese Seite aus,** bevor Sie alle restlichen Seiten des Schnittmusters ausdrucken. Achten Sie hierbei auf einen Ausdruck in 100 % Größe (nicht auf Papierformat skaliert).

Messen Sie darauf die Seitenlängen des abgebildeten Kontrollquadrates auf Ihrem Ausdruck nach.

Betragen diese wie angegeben jeweils 5 cm, können Sie die restlichen Seiten des Schnittmusters ausdrucken und sichergehen, dass alle Proportionen korrekt sind.