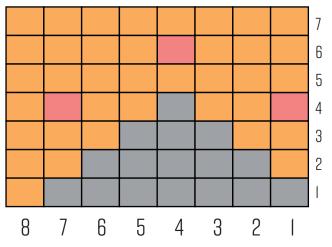

## NIKOLAUSSTIEFEL ∽•€

VON LUCY ROWAN

SEITE 16

#### Zeichenerklärung



Zählmuster





#### Vorlage





**Drucken Sie bitte zuerst nur diese Seite aus,** bevor Sie alle restlichen Seiten des Schnittmusters ausdrucken. Achten Sie hierbei auf einen Ausdruck in 100 % Größe (nicht auf Papierformat skaliert).

Messen Sie darauf die Seitenlängen des abgebildeten Kontrollquadrates auf Ihrem Ausdruck nach.

Betragen diese wie angegeben jeweils 5 cm, können Sie die restlichen Seiten des Schnittmusters ausdrucken und sichergehen, dass alle Proportionen korrekt sind.





kleben







## **MINI-STORY WINTERDORF** VON RAYHER SEITE 56 0 2 7 AUFBAUPLAN 3 44 1 2000 (4) 5 6 (0) (10)



## FÄUSTLINGE →• €

VON EMMA LOIS MUNN SEITE 74

### Zeichenerklärung



GARN C

Zählmuster





## SCHLÜSSELANHÄNGER 🖂 🗉

VON SARAH seite 78





# PLÄTZCHENDOSEN **VON SARAH IN DER** SEITE 82 leihnacht Backerei **GIBT ES MANCHE** Leckerei,



HAUSSCHUHE → • • VON ANNA ALICIA SEITE 89