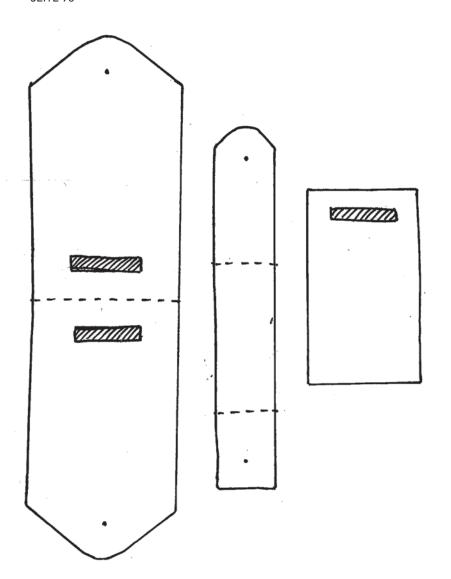

#### Vorlage

**Drucken Sie bitte zuerst nur diese Seite aus,** bevor Sie alle restlichen Seiten des Schnittmusters ausdrucken. Achten Sie hierbei auf einen Ausdruck in 100 % Größe (nicht auf Papierformat skaliert).

Messen Sie darauf die Seitenlängen des abgebildeten Kontrollquadrates auf Ihrem Ausdruck nach.

Betragen diese wie angegeben jeweils 5 cm, können Sie die restlichen Seiten des Schnittmusters ausdrucken und sichergehen, dass alle Proportionen korrekt sind.