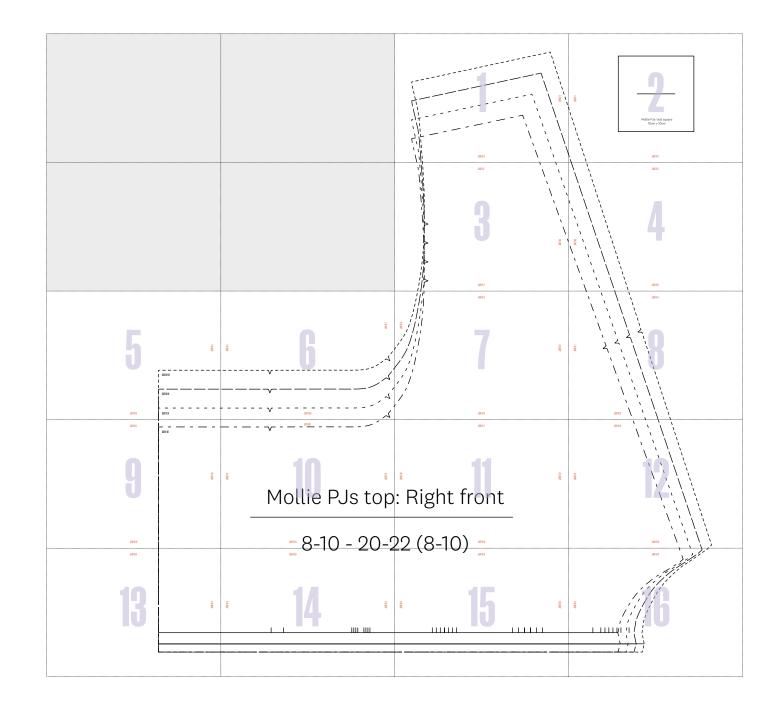

## **DUVET TO PYJAMAS: TOP, RIGHT FRONT**

BY LINDY MAFUBA PAGE 70 PHOTOCOPY AT 100%

Size key:

| <br>8-10  |
|-----------|
| <br>12-14 |
| <br>16-18 |
| <br>20-22 |

JOIN TO 9