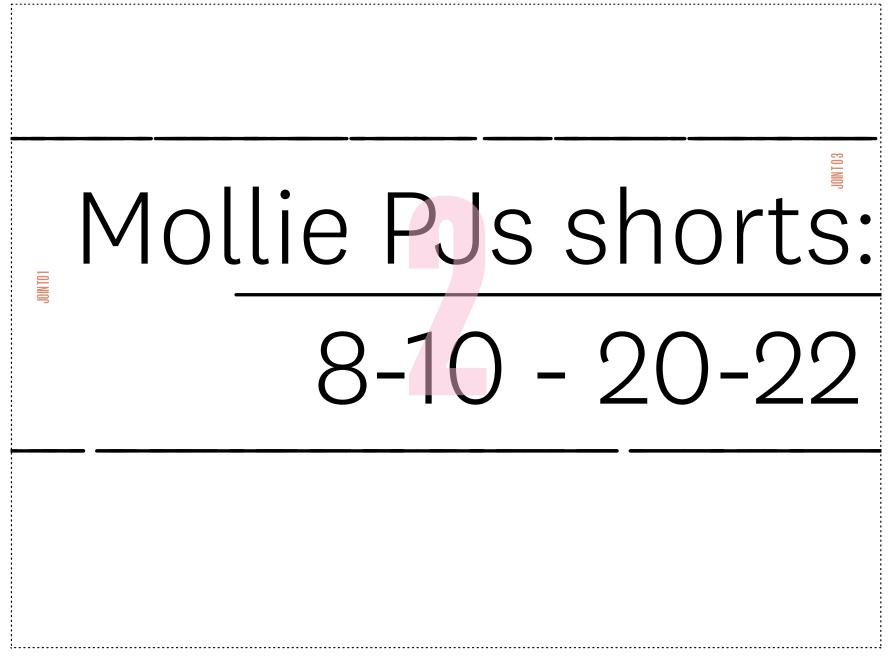

## **DUVET TO PYJAMAS: SHORTS, FRONT, BACK AND WAISTBAND**

BY LINDY MAFUBA PAGE 70 PHOTOCOPY AT 100%

## Size key: ----- 8-10 ----- 12-14 ----- 16-18 ----- 20-22