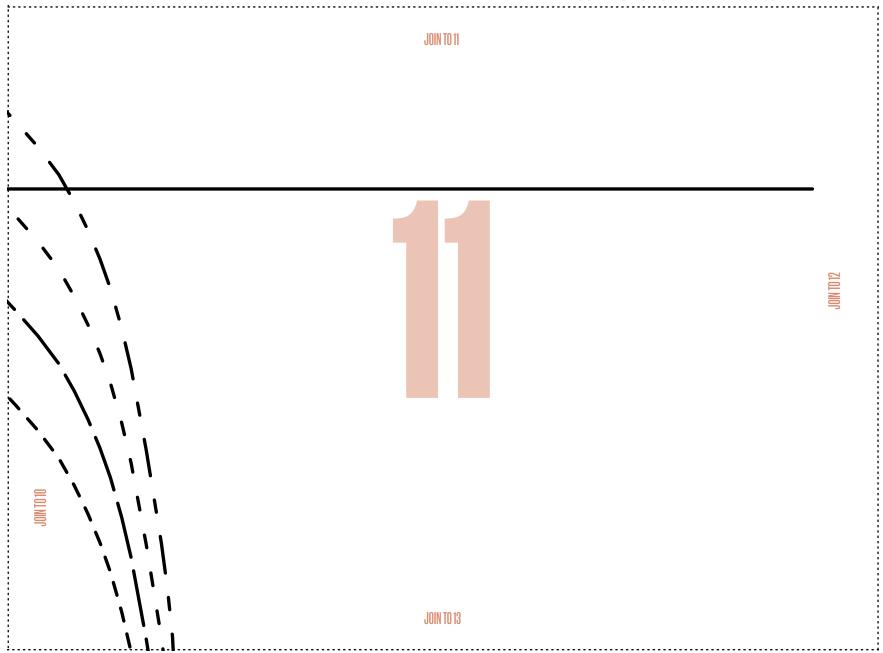

## **DUVET TO PYJAMAS: SHORTS, FRONT, BACK AND WAISTBAND**

BY LINDY MAFUBA PAGE 70 PHOTOCOPY AT 100%

## Size key: ----- 8-10 ----- 12-14 ----- 16-18 ----- 20-22