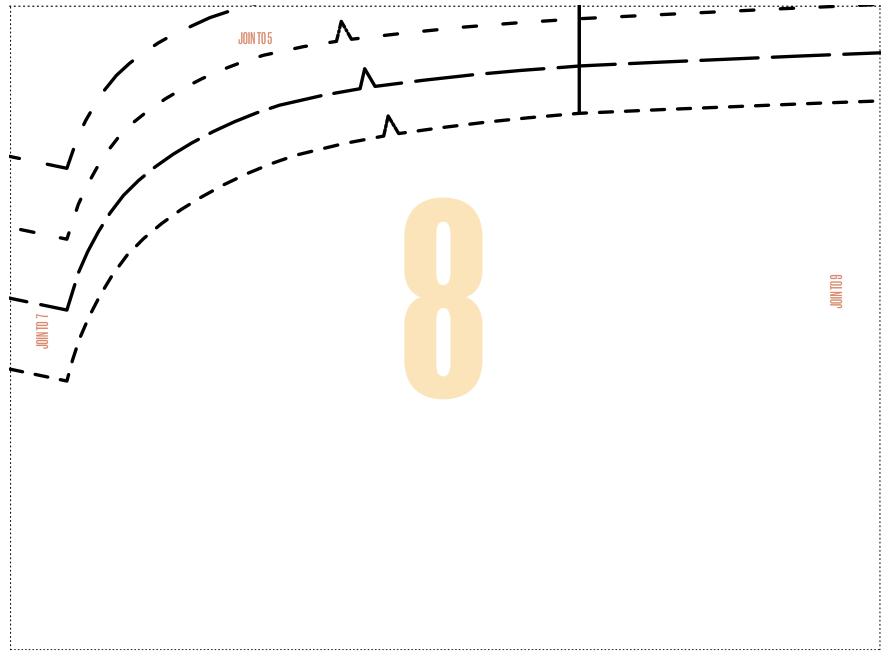

## **DUVET TO PYJAMAS: TOP, RIGHT FRONT**

BY LINDY MAFUBA PAGE 70 PHOTOCOPY AT 100%

Size key:

| <br>8-10  |
|-----------|
| <br>12-14 |
| <br>16-18 |
| <br>20-22 |

JOIN TO 9