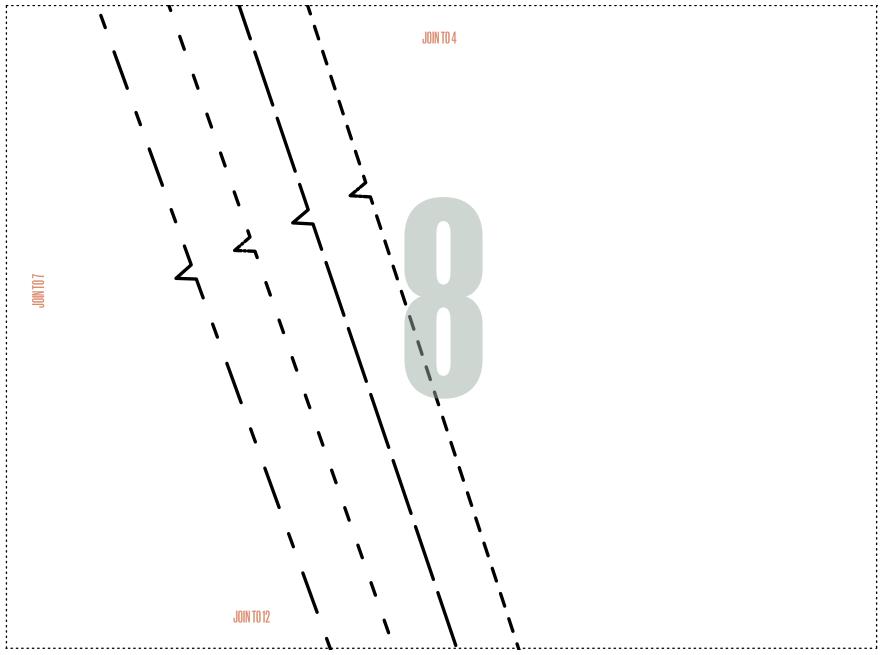

jeweils 5 cm, können Sie die restlichen Seiten des Schnittmusters ausdrucken und sichergehen, dass alle Proportionen korrekt sind.





 $\ensuremath{\textcircled{\sc c}}$  2023 by BPV Medien Vertrieb GmbH & Co. KG. Alle Rechte vorbehalten • www.craftery.de



kleben

© 2023 by BPV Medien Vertrieb GmbH & Co. KG. Alle Rechte vorbehalten • www.craftery.de



 $\ensuremath{\textcircled{\sc c}}$  2023 by BPV Medien Vertrieb GmbH & Co. KG. Alle Rechte vorbehalten • www.craftery.de



<u> schneiden</u>

 $\ensuremath{\textcircled{\sc c}}$  2023 by BPV Medien Vertrieb GmbH & Co. KG. Alle Rechte vorbehalten  $\bullet$  www.craftery.de



#### **DUVET TO PYJAMAS: TOP, BACK** BY LINDY MAFUBA PAGE 70 PHOTOCOPY AT 100%



# Size key:

| 8-10  |
|-------|
| 12-14 |
| 16-18 |
| 20-22 |





































## DUVET TO PYJAMAS: TOP, LEFT FRONT

BY LINDY MAFUBA PAGE 70 PHOTOCOPY AT 100%



Size key:

| 8-  | 10   |
|-----|------|
| 12- | -14  |
| 16  | -18  |
| 20  | )-22 |





































## **DUVET TO PYJAMAS: TOP, RIGHT FRONT**

BY LINDY MAFUBA PAGE 70 PHOTOCOPY AT 100%



Size key:

| <br>8-10  |
|-----------|
| <br>12-14 |
| <br>16-18 |
| <br>20-22 |





















JOIN TO 9



## Mollie PJs top















## **DUVET TO PYJAMAS: SHORTS, FRONT, BACK AND WAISTBAND**

BY LINDY MAFUBA PAGE 70 PHOTOCOPY AT 100%



## Size key: ----- 8-10 ----- 12-14 ----- 16-18 ----- 20-22

















## DUVET TO PYJAMAS PJs SHORTS: FRONT

| $\cap$ | IT | ΛΙ | ONC | DOT | TED | TO | ASSE  | VIDI E | DATT | FEDN |
|--------|----|----|-----|-----|-----|----