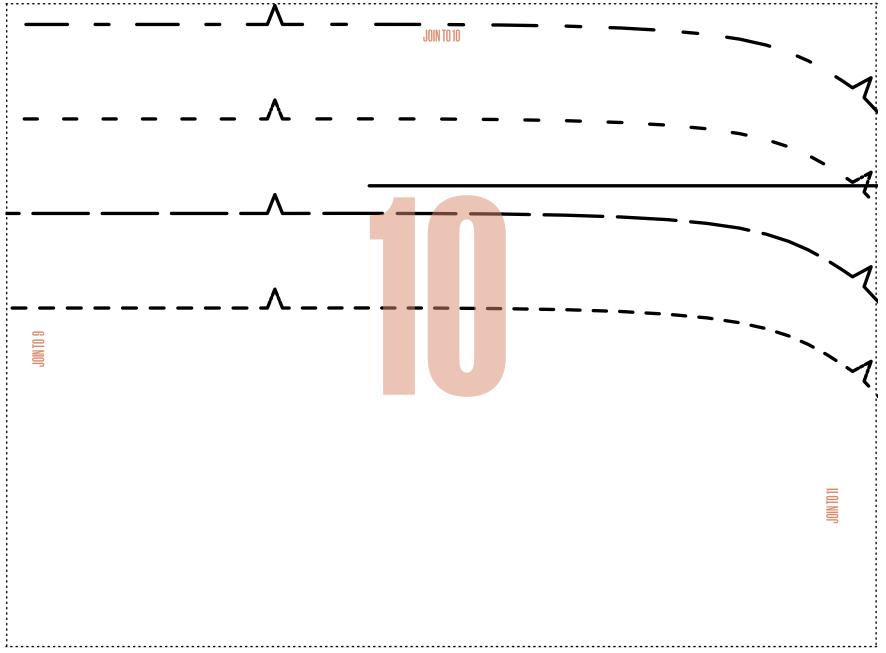

## **DUVET TO PYJAMAS: SHORTS, FRONT, BACK AND WAISTBAND**

BY LINDY MAFUBA PAGE 70 PHOTOCOPY AT 100%

## Size key: ----- 8-10 ----- 12-14 ----- 16-18 ----- 20-22