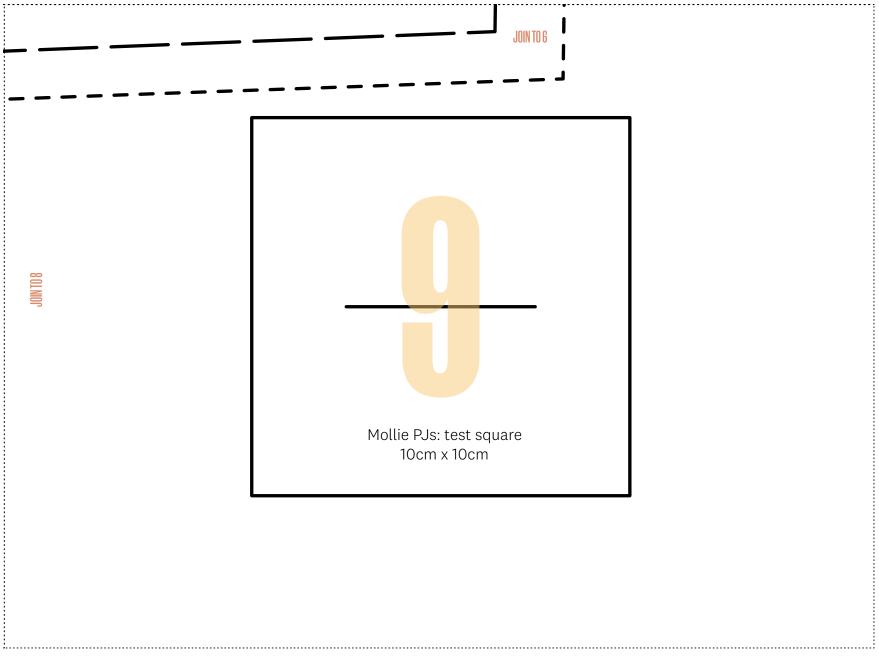

Messen Sie darauf die Seitenlängen des abgebildeten Kontrollquadrates auf Ihrem Ausdruck nach.

Betragen diese wie angegeben jeweils 5 cm, können Sie die restlichen Seiten des Schnittmusters ausdrucken und sichergehen, dass alle Proportionen korrekt sind.