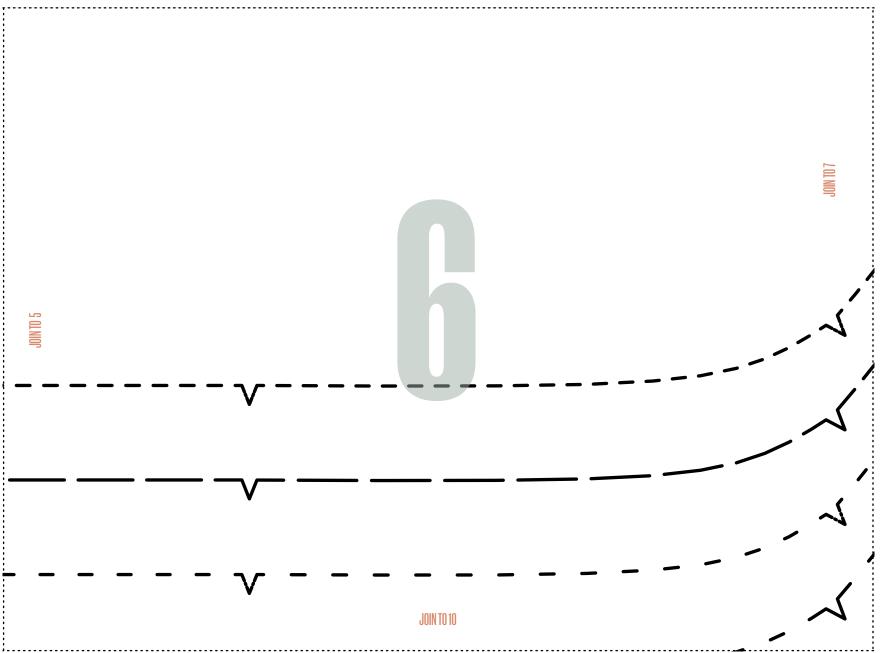

ben jeweils 5 cm, können Sie die restlichen Seiten des Schnittmusters ausdrucken und sichergehen, dass alle Proportionen korrekt sind.





 $\ensuremath{\textcircled{\sc c}}$  2023 by BPV Medien Vertrieb GmbH & Co. KG. Alle Rechte vorbehalten • www.craftery.de



kleben

© 2023 by BPV Medien Vertrieb GmbH & Co. KG. Alle Rechte vorbehalten • www.craftery.de



 $\ensuremath{\textcircled{\sc c}}$  2023 by BPV Medien Vertrieb GmbH & Co. KG. Alle Rechte vorbehalten • www.craftery.de



<u> schneiden</u>

 $\ensuremath{\textcircled{\sc c}}$  2023 by BPV Medien Vertrieb GmbH & Co. KG. Alle Rechte vorbehalten  $\bullet$  www.craftery.de



#### **DUVET TO PYJAMAS: TOP, BACK** BY LINDY MAFUBA PAGE 70 PHOTOCOPY AT 100%



# Size key:

| 8-10  |
|-------|
| 12-14 |
| 16-18 |
| 20-22 |





































## DUVET TO PYJAMAS: TOP, LEFT FRONT

BY LINDY MAFUBA PAGE 70 PHOTOCOPY AT 100%



Size key:

| 8-  | 10   |
|-----|------|
| 12- | -14  |
| 16  | -18  |
| 20  | )-22 |





































## **DUVET TO PYJAMAS: TOP, RIGHT FRONT**

BY LINDY MAFUBA PAGE 70 PHOTOCOPY AT 100%



Size key:

| <br>8-10  |
|-----------|
| <br>12-14 |
| <br>16-18 |
| <br>20-22 |





















JOIN TO 9



## Mollie PJs top















## **DUVET TO PYJAMAS: SHORTS, FRONT, BACK AND WAISTBAND**

BY LINDY MAFUBA PAGE 70 PHOTOCOPY AT 100%



## Size key: ----- 8-10 ----- 12-14 ----- 16-18 ----- 20-22

















## DUVET TO PYJAMAS PJs SHORTS: FRONT

| $\cap$ | IT | ΛΙ | ONC | DOT | TED | TO | ASSE  | VIDI E | DATT | FEDN |
|--------|----|----|-----|-----|-----|