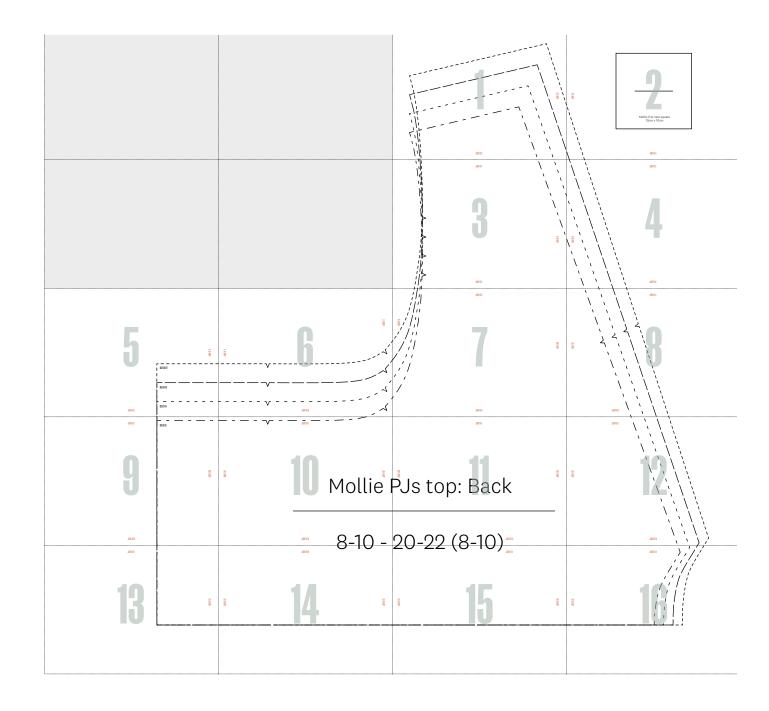

#### **DUVET TO PYJAMAS: TOP, BACK** BY LINDY MAFUBA PAGE 70 PHOTOCOPY AT 100%

# Size key:

| 8-10  |
|-------|
| 12-14 |
| 16-18 |
| 20-22 |