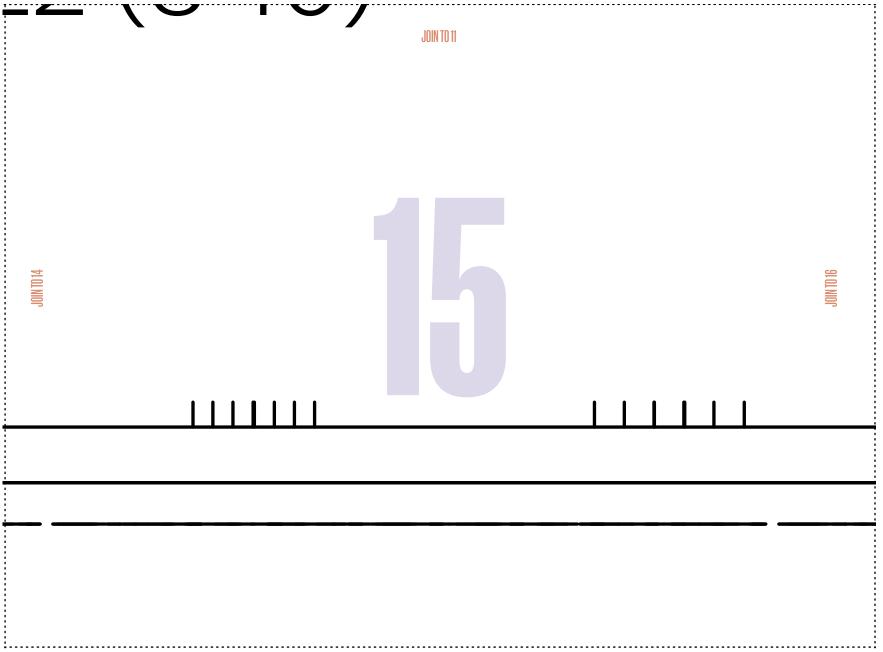

## DUVET TO PYJAMAS PJs SHORTS: FRONT

| $\cap$ | IT | ΛΙ | ONC | DOT | TED | TO | ASSE  | VIDI E | DATT | FEDN |
|--------|----|----|-----|-----|-----|----|-------|--------|------|------|
|        | JI | AL | ONG | DUI | IED | 10 | ASSEI | MDLC   | PAI  |      |