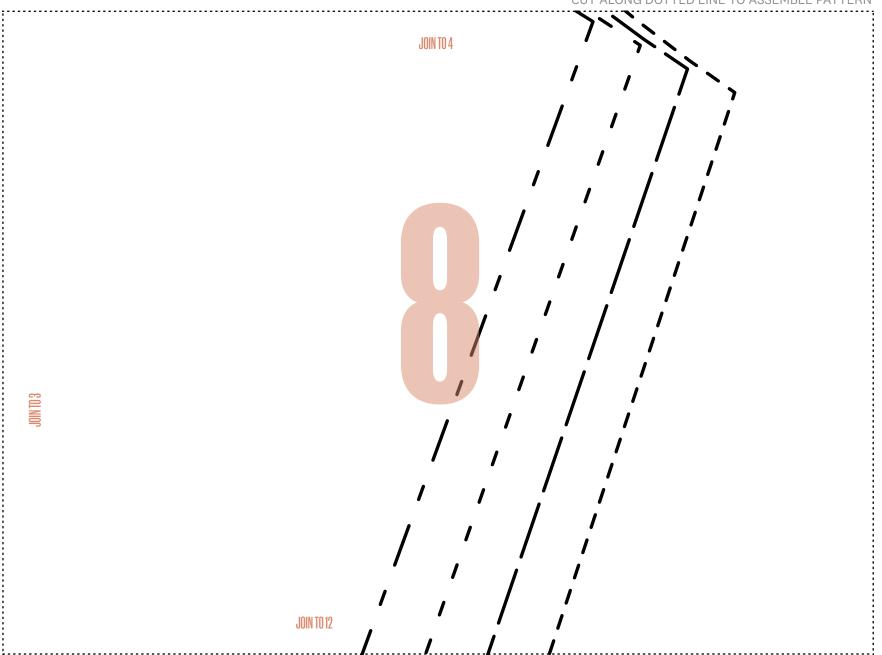

## DUVET TO PYJAMAS PJs SHORTS: FRONT

| $\cap$ | IT | ΛΙ | ONC | DOT | TED | TO | ASSE  | VIDI E | DATT | FEDN |
|--------|----|----|-----|-----|-----|----|-------|--------|------|------|
|        | JI | AL | ONG | DUI | IED | 10 | ASSEI | MDLC   | PAI  |      |