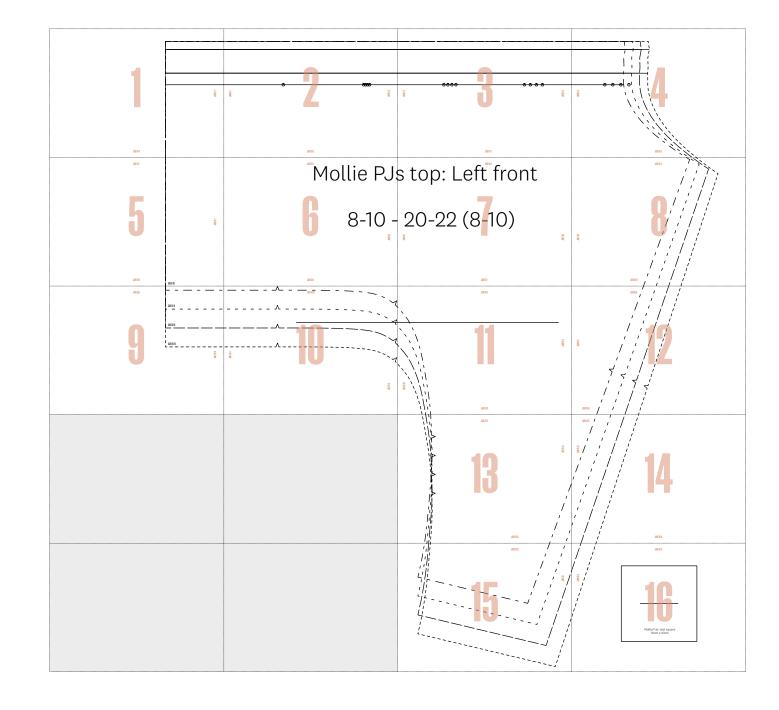

## DUVET TO PYJAMAS: TOP, LEFT FRONT

BY LINDY MAFUBA PAGE 70 PHOTOCOPY AT 100%

Size key:

| 8-  | 10   |
|-----|------|
| 12- | -14  |
| 16  | -18  |
| 20  | )-22 |

## Mollie PJs top