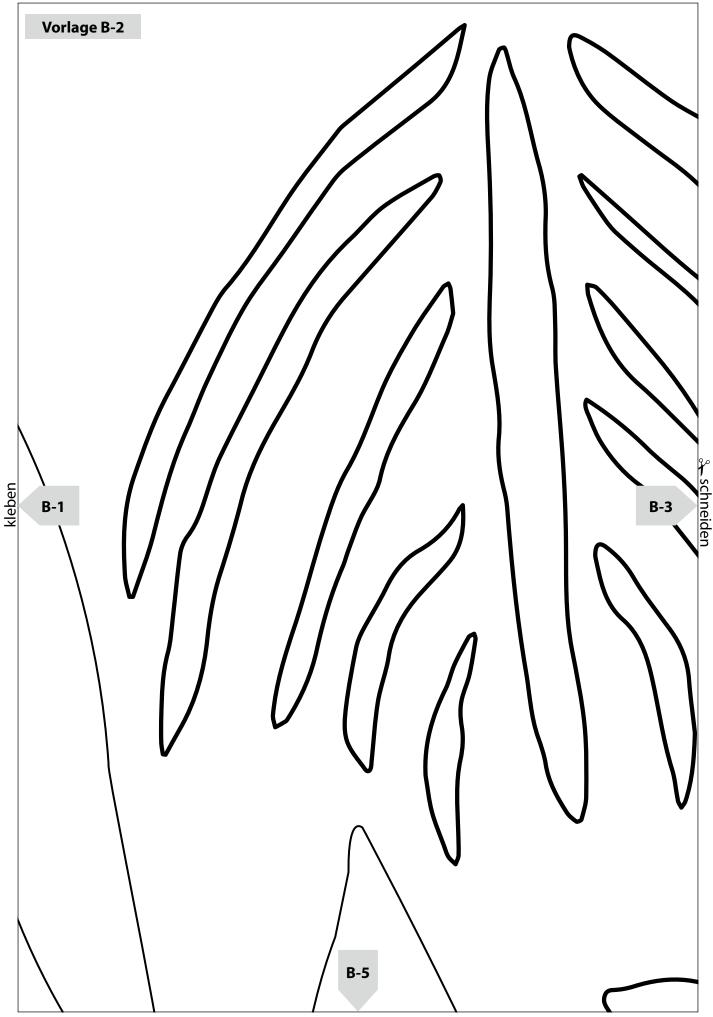

### Druckseitenübersicht

**PFEILWURZ AUS FILZ** VON LAURA GARDNER SEITE 24

**Drucken Sie bitte zuerst nur diese Seite aus,** bevor Sie alle restlichen Seiten des Schnittmusters ausdrucken. Achten Sie hierbei auf einen Ausdruck in 100 % Größe (nicht auf Papierformat skaliert).