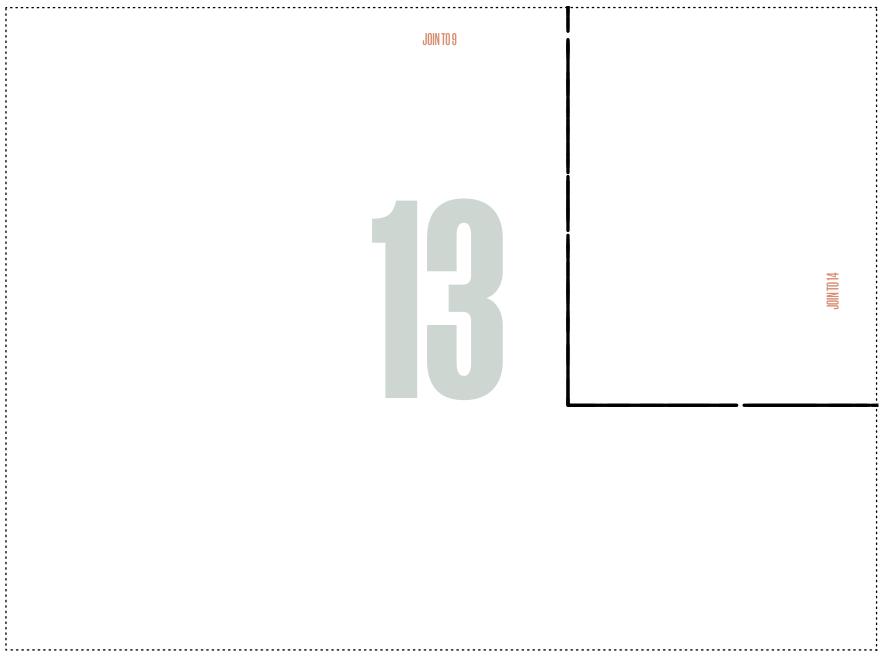

#### **DUVET TO PYJAMAS: TOP, BACK** BY LINDY MAFUBA PAGE 70 PHOTOCOPY AT 100%

# Size key:

| 8-10  |
|-------|
| 12-14 |
| 16-18 |
| 20-22 |