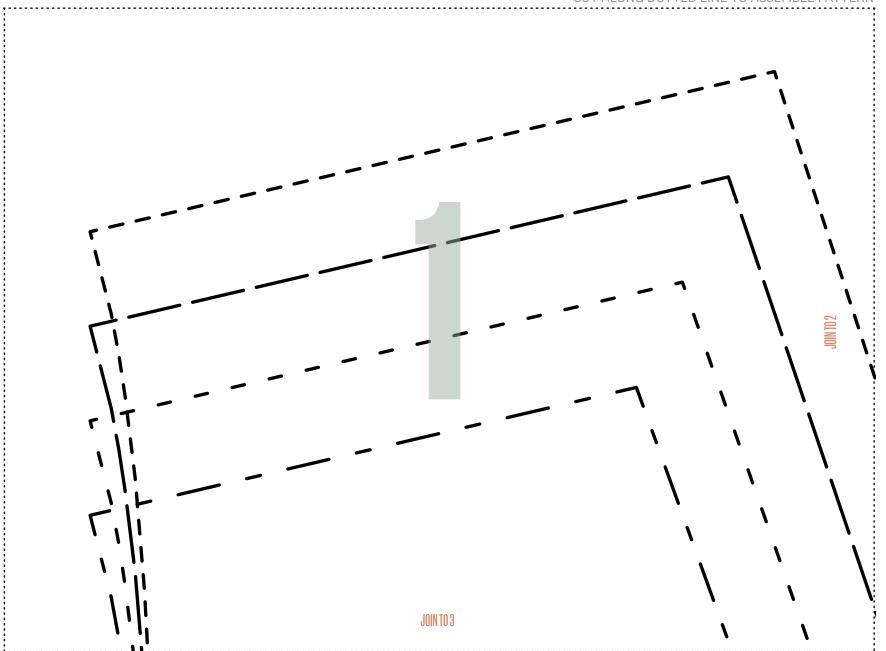

wie angegeben jeweils 5 cm, können Sie die restlichen Seiten des Schnittmusters ausdrucken und sichergehen, dass alle Proportionen korrekt sind.





 $\ensuremath{\textcircled{\sc c}}$  2023 by BPV Medien Vertrieb GmbH & Co. KG. Alle Rechte vorbehalten • www.craftery.de



kleben

© 2023 by BPV Medien Vertrieb GmbH & Co. KG. Alle Rechte vorbehalten • www.craftery.de



 $\ensuremath{\textcircled{\sc c}}$  2023 by BPV Medien Vertrieb GmbH & Co. KG. Alle Rechte vorbehalten • www.craftery.de



<u> schneiden</u>

 $\ensuremath{\textcircled{\sc c}}$  2023 by BPV Medien Vertrieb GmbH & Co. KG. Alle Rechte vorbehalten  $\bullet$  www.craftery.de



#### **DUVET TO PYJAMAS: TOP, BACK** BY LINDY MAFUBA PAGE 70 PHOTOCOPY AT 100%



# Size key:

| 8-10  |
|-------|
| 12-14 |
| 16-18 |
| 20-22 |





































## DUVET TO PYJAMAS: TOP, LEFT FRONT

BY LINDY MAFUBA PAGE 70 PHOTOCOPY AT 100%



Size key:

| 8-  | 10   |
|-----|------|
| 12- | -14  |
| 16  | -18  |
| 20  | )-22 |





































## **DUVET TO PYJAMAS: TOP, RIGHT FRONT**

BY LINDY MAFUBA PAGE 70 PHOTOCOPY AT 100%



Size key:

| <br>8-10  |
|-----------|
| <br>12-14 |
| <br>16-18 |
| <br>20-22 |





















JOIN TO 9



## Mollie PJs top















## **DUVET TO PYJAMAS: SHORTS, FRONT, BACK AND WAISTBAND**

BY LINDY MAFUBA PAGE 70 PHOTOCOPY AT 100%



## Size key: ----- 8-10 ----- 12-14 ----- 16-18 ----- 20-22

















## DUVET TO PYJAMAS PJs SHORTS: FRONT

| $\cap$ | IT | ΛΙ | ONC | DOT | TED | TO | ASSE  | VIDI E | DATT | FEDN |
|--------|----|----|-----|--