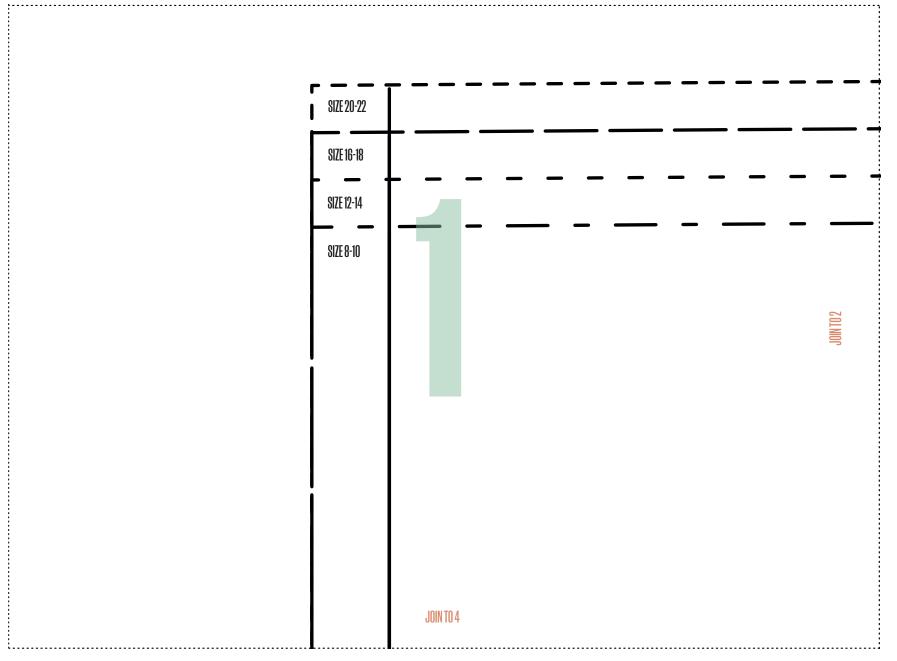

10   |
|-----|------|
| 12- | -14  |
| 16  | -18  |
| 20  | )-22 |





































## **DUVET TO PYJAMAS: TOP, RIGHT FRONT**

BY LINDY MAFUBA PAGE 70 PHOTOCOPY AT 100%



Size key:

| <br>8-10  |
|-----------|
| <br>12-14 |
| <br>16-18 |
| <br>20-22 |





















JOIN TO 9



## Mollie PJs top















## **DUVET TO PYJAMAS: SHORTS, FRONT, BACK AND WAISTBAND**

BY LINDY MAFUBA PAGE 70 PHOTOCOPY AT 100%



## Size key: ----- 8-10 ----- 12-14 ----- 16-18 ----- 20-22

















## DUVET TO PYJAMAS PJs SHORTS: FRONT

| $\cap$ | IT | ΛΙ | ONC | DOT | TED | TO | ASSE  | VIDI E | DATT | FEDN |
|--------|----|----|-----|-----|-----|----|-------|--------|------|------|
|        | JI | AL | ONG | DUI | IED | 10 | ASSEI | MDLC   | PAI  |      |





































## **TEA TOWEL TOP: FRONT AND BACK** BY VANIA SOUCY PAGE 48

PAGE 48 PHOTOCOPY AT 100%















































## **TEA TOWEL TOP: SLEEVES**

BY VANIA SOUCY PAGE 48 PHOTOCOPY AT 100%