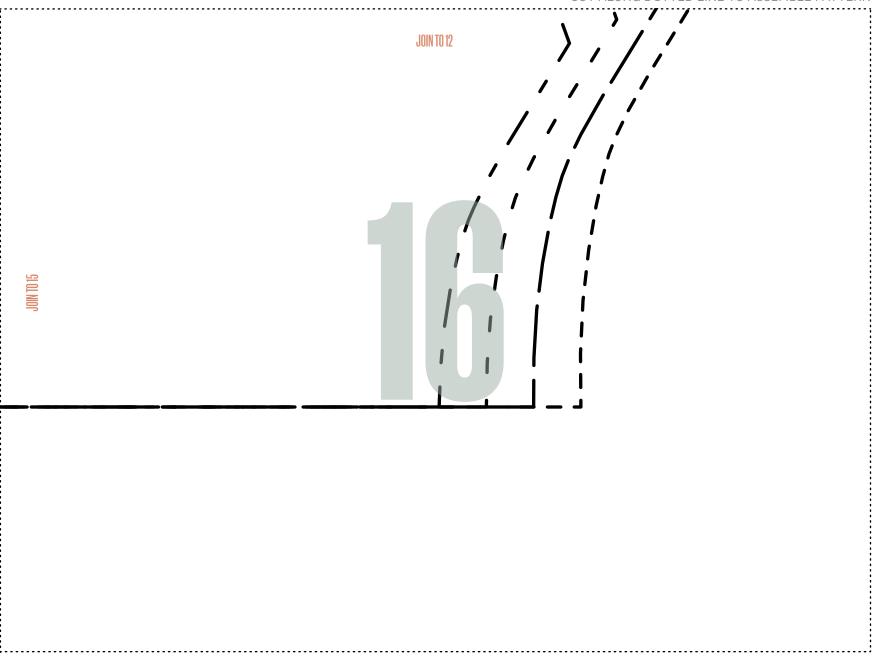

## **DUVET TO PYJAMAS: SHORTS, FRONT, BACK AND WAISTBAND**

BY LINDY MAFUBA PAGE 70 PHOTOCOPY AT 100%

## Size key: ----- 8-10 ----- 12-14 ----- 16-18 ----- 20-22