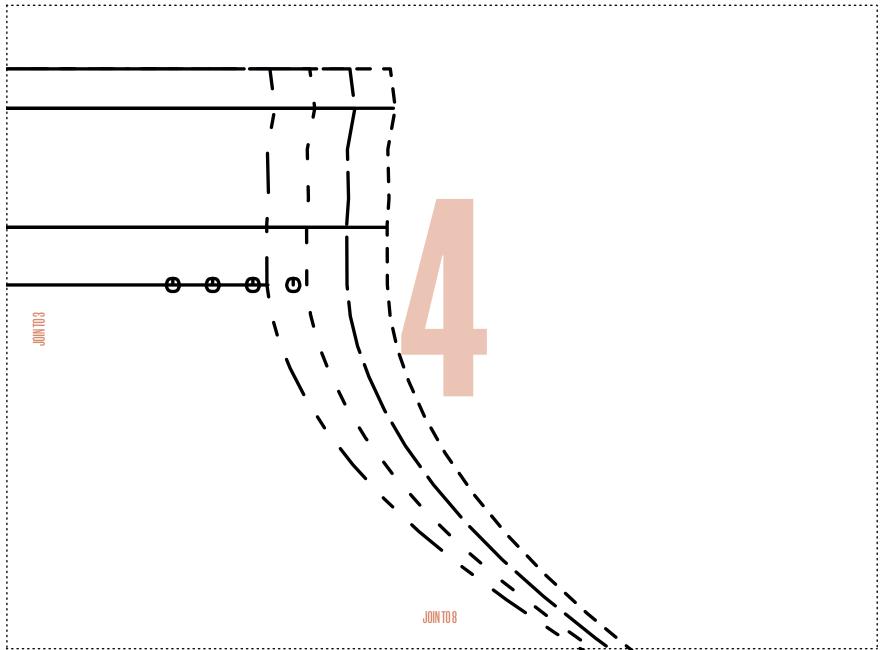

## DUVET TO PYJAMAS: TOP, LEFT FRONT

BY LINDY MAFUBA PAGE 70 PHOTOCOPY AT 100%

Size key:

| 8-  | 10   |
|-----|------|
| 12- | -14  |
| 16  | -18  |
| 20  | )-22 |

## **DUVET TO PYJAMAS: TOP, RIGHT FRONT**

BY LINDY MAFUBA PAGE 70 PHOTOCOPY AT 100%

Size key:

| <br>8-10  |
|-----------|
| <br>12-14 |
| <br>16-18 |
| <br>20-22 |

JOIN TO 9