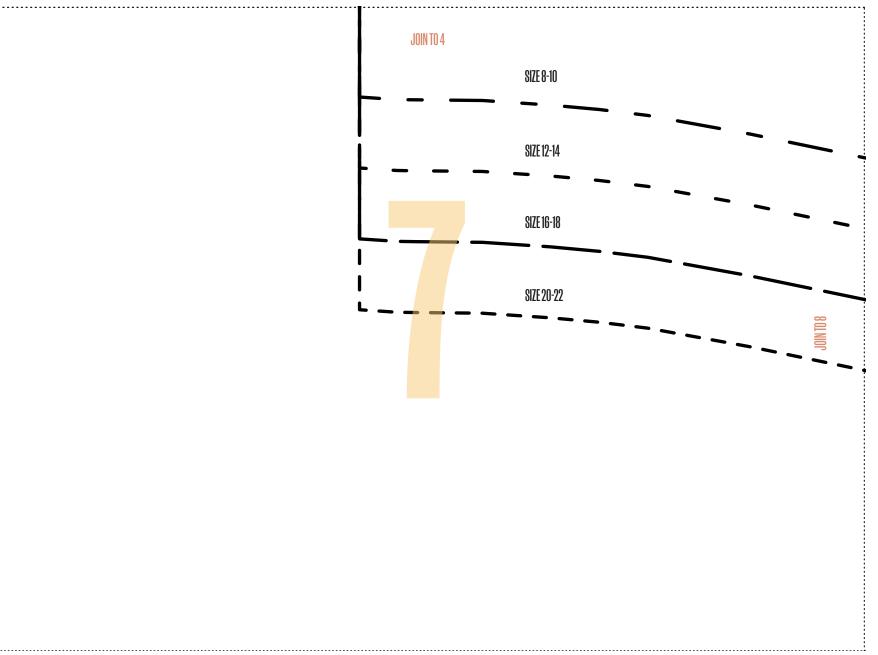

# Size key:

| 8-10  |
|-------|
| 12-14 |
| 16-18 |
| 20-22 |

## DUVET TO PYJAMAS: TOP, LEFT FRONT

BY LINDY MAFUBA PAGE 70 PHOTOCOPY AT 100%

Size key:

| 8-  | 10   |
|-----|------|
| 12- | -14  |
| 16  | -18  |
| 20  | )-22 |

## **DUVET TO PYJAMAS: TOP, RIGHT FRONT**

BY LINDY MAFUBA PAGE 70 PHOTOCOPY AT 100%

Size key:

| <br>8-10  |
|-----------|
| <br>12-14 |
| <br>16-18 |
| <br>20-22 |

JOIN TO 9