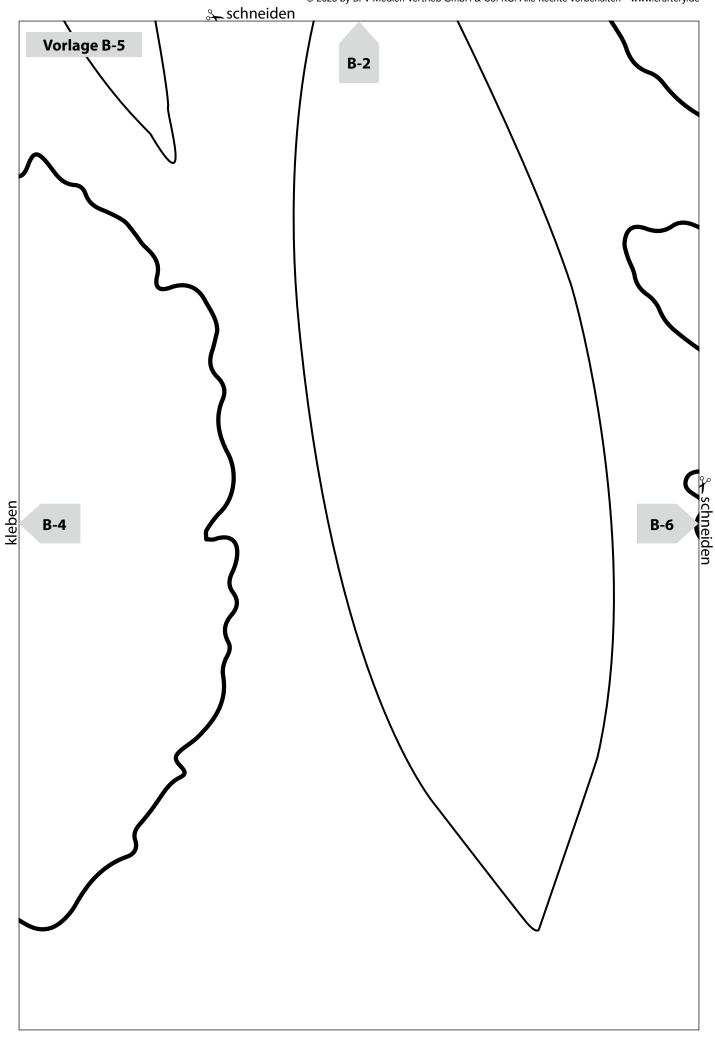

### Druckseitenübersicht

**PFEILWURZ AUS FILZ** VON LAURA GARDNER SEITE 24

**Drucken Sie bitte zuerst nur diese Seite aus,** bevor Sie alle restlichen Seiten des Schnittmusters ausdrucken. Achten Sie hierbei auf einen Ausdruck in 100 % Größe (nicht auf Papierformat skaliert).

Messen Sie darauf die Seitenlängen des abgebildeten Kontrollquadrates auf Ihrem Ausdruck nach.

Betragen diese wie angegeben jeweils 5 cm, können Sie die restlichen Seiten des Schnittmusters ausdrucken und sichergehen, dass alle Proportionen korrekt sind.