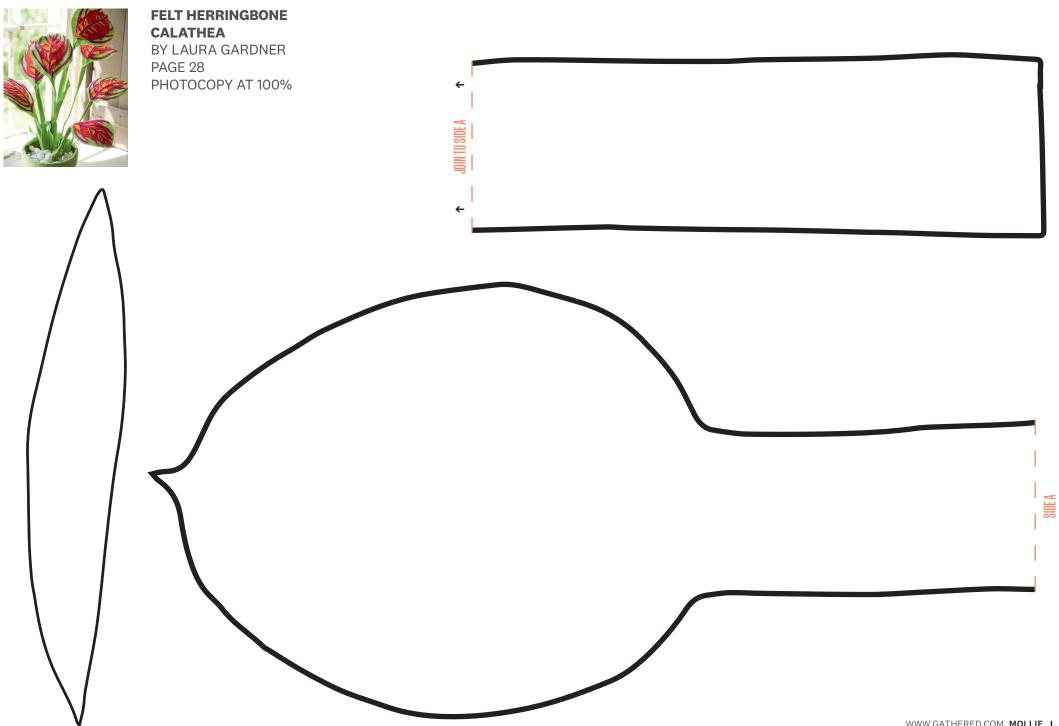

### Druckseitenübersicht

**PFEILWURZ AUS FILZ** VON LAURA GARDNER SEITE 24

**Drucken Sie bitte zuerst nur diese Seite aus,** bevor Sie alle restlichen Seiten des Schnittmusters ausdrucken. Achten Sie hierbei auf einen Ausdruck in 100 % Größe (nicht auf Papierformat skaliert).

Messen Sie darauf die Seitenlängen des abgebildeten Kontrollquadrates auf Ihrem Ausdruck nach.

Betragen diese wie angegeben jeweils 5 cm, können Sie die restlichen Seiten des Schnittmusters ausdrucken und sichergehen, dass alle Proportionen korrekt sind.