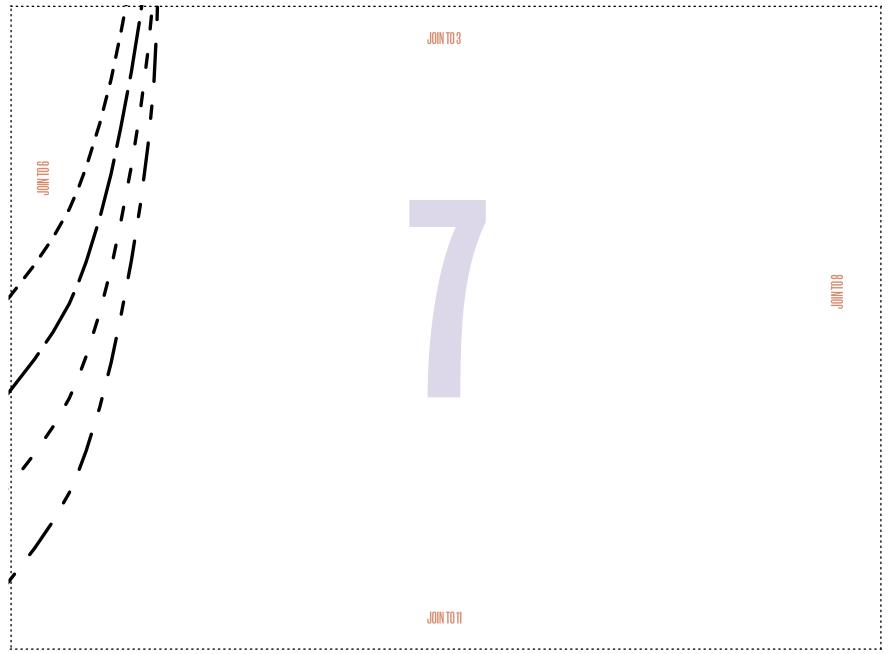

#### **DUVET TO PYJAMAS: TOP, BACK** BY LINDY MAFUBA PAGE 70 PHOTOCOPY AT 100%

## DUVET TO PYJAMAS: TOP, LEFT FRONT

BY LINDY MAFUBA PAGE 70 PHOTOCOPY AT 100%

Size key:

| 8-  | 10   |
|-----|------|
| 12- | -14  |
| 16  | -18  |
| 20  | )-22 |