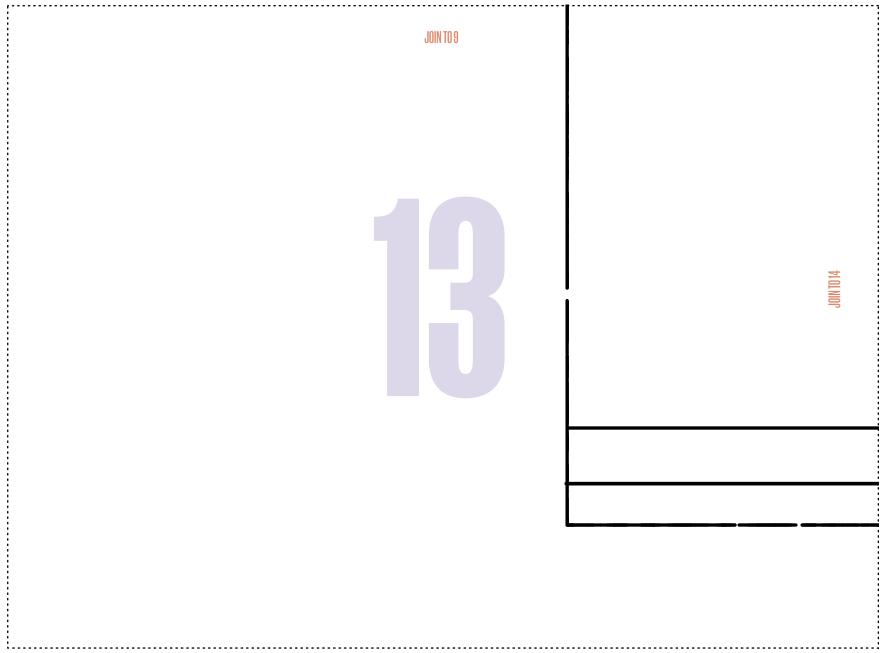

## **DUVET TO PYJAMAS: TOP, RIGHT FRONT**

BY LINDY MAFUBA PAGE 70 PHOTOCOPY AT 100%

Size key:

| <br>8-10  |
|-----------|
| <br>12-14 |
| <br>16-18 |
| <br>20-22 |

JOIN TO 9