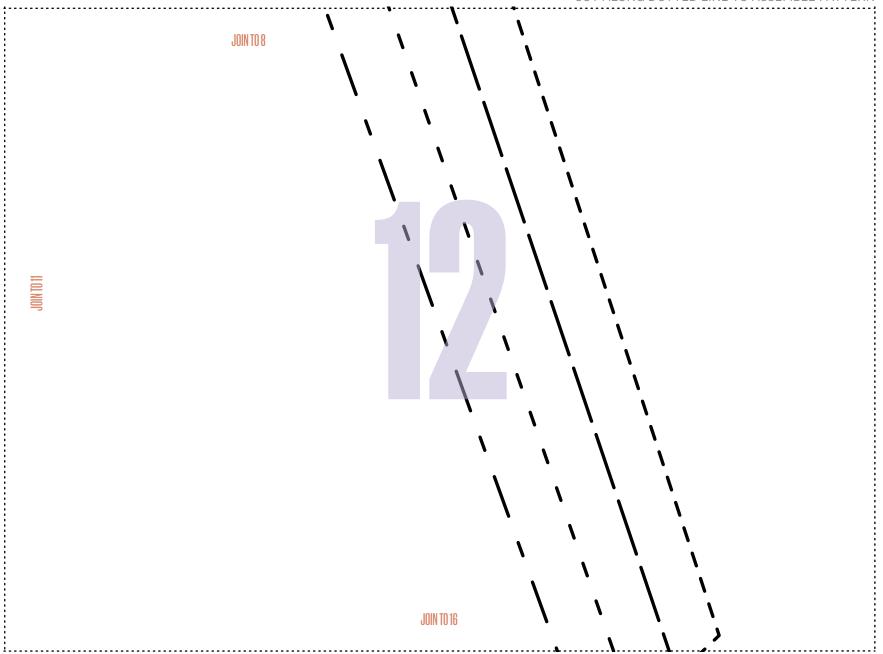

#### **DUVET TO PYJAMAS: TOP, BACK** BY LINDY MAFUBA PAGE 70 PHOTOCOPY AT 100%

## DUVET TO PYJAMAS: TOP, LEFT FRONT

BY LINDY MAFUBA PAGE 70 PHOTOCOPY AT 100%

Size key:

| 8-  | 10   |
|-----|------|
| 12- | -14  |
| 16  | -18  |
| 20  | )-22 |