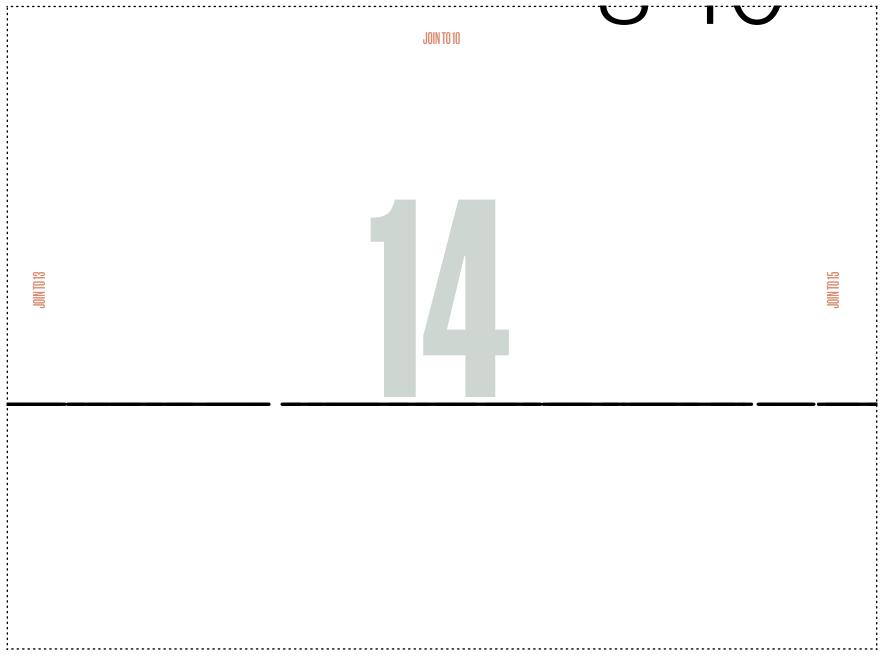

## DUVET TO PYJAMAS: TOP, LEFT FRONT

BY LINDY MAFUBA PAGE 70 PHOTOCOPY AT 100%

Size key:

| 8-  | 10   |
|-----|------|
| 12- | -14  |
| 16  | -18  |
| 20  | )-22 |