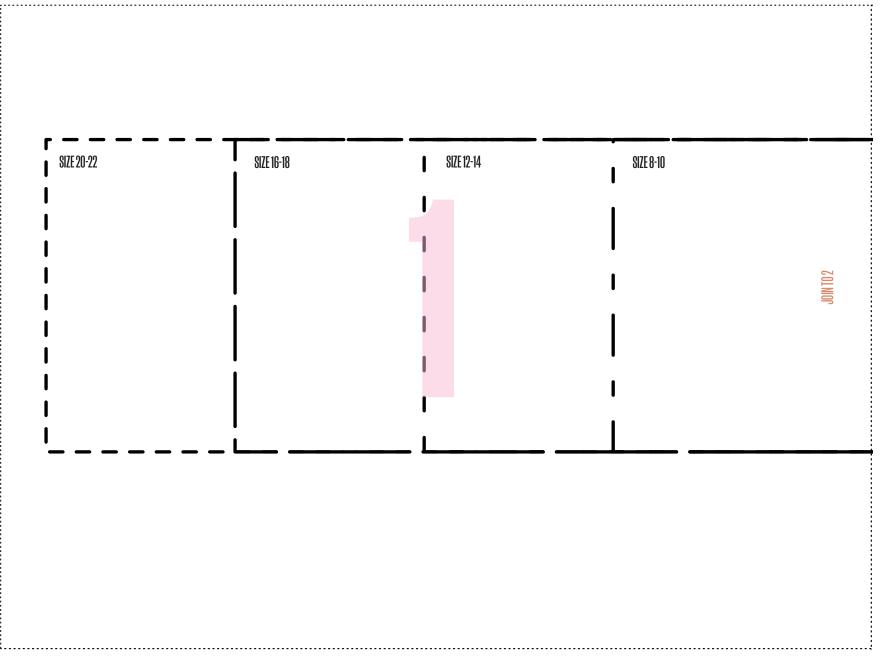

Messen Sie darauf die Seitenlängen des abgebildeten Kontrollquadrates auf Ihrem Ausdruck nach.

Betragen diese wie angegeben jeweils 5 cm, können Sie die restlichen Seiten des Schnittmusters ausdrucken und sichergehen, dass alle Proportionen korrekt sind.