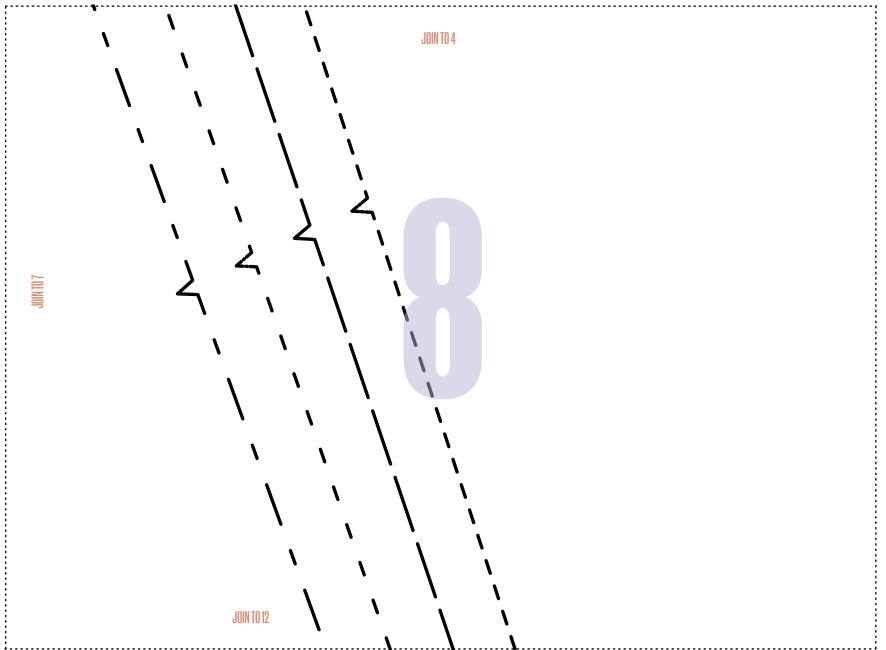

## DUVET TO PYJAMAS: TOP, LEFT FRONT

BY LINDY MAFUBA PAGE 70 PHOTOCOPY AT 100%

Size key:

| 8-  | 10   |
|-----|------|
| 12- | -14  |
| 16  | -18  |
| 20  | )-22 |

## **DUVET TO PYJAMAS: TOP, RIGHT FRONT**

BY LINDY MAFUBA PAGE 70 PHOTOCOPY AT 100%

Size key:

| <br>8-10  |
|-----------|
| <br>12-14 |
| <br>16-18 |
| <br>20-22 |

JOIN TO 9