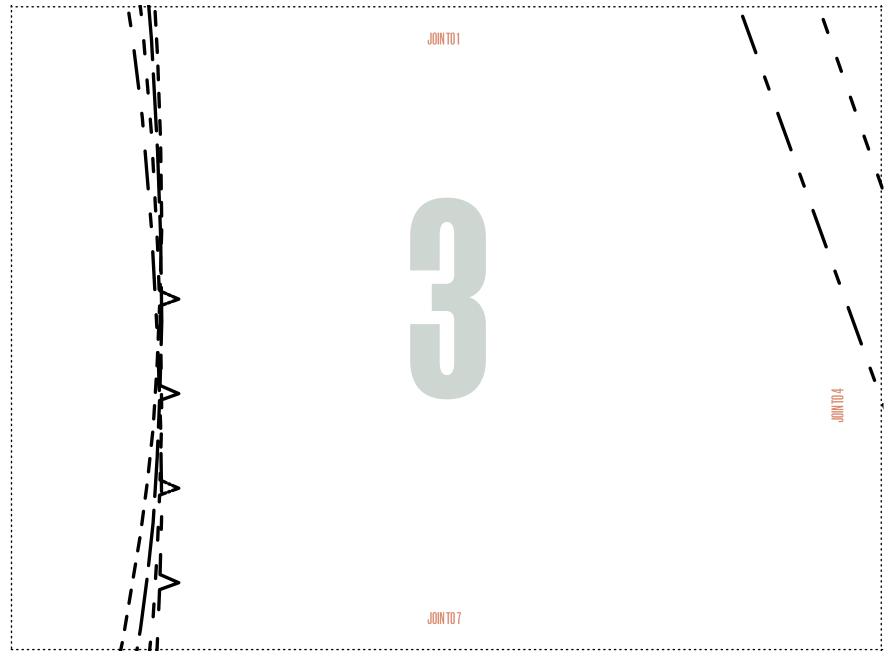

## DUVET TO PYJAMAS: TOP, LEFT FRONT

BY LINDY MAFUBA PAGE 70 PHOTOCOPY AT 100%

Size key:

| 8-  | 10   |
|-----|------|
| 12- | -14  |
| 16  | -18  |
| 20  | )-22 |