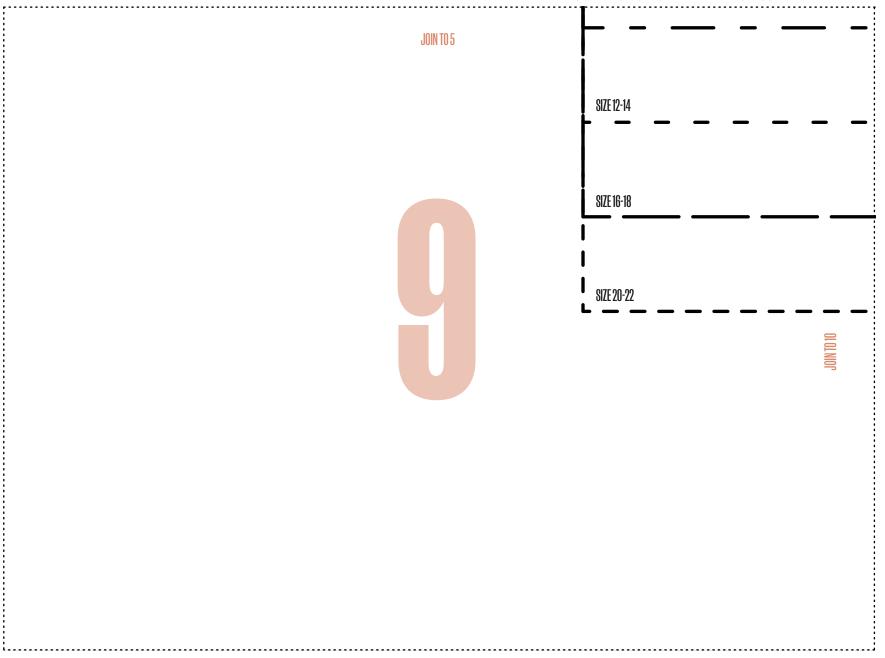

## **DUVET TO PYJAMAS: TOP, RIGHT FRONT**

BY LINDY MAFUBA PAGE 70 PHOTOCOPY AT 100%

Size key:

| <br>8-10  |
|-----------|
| <br>12-14 |
| <br>16-18 |
| <br>20-22 |

JOIN TO 9