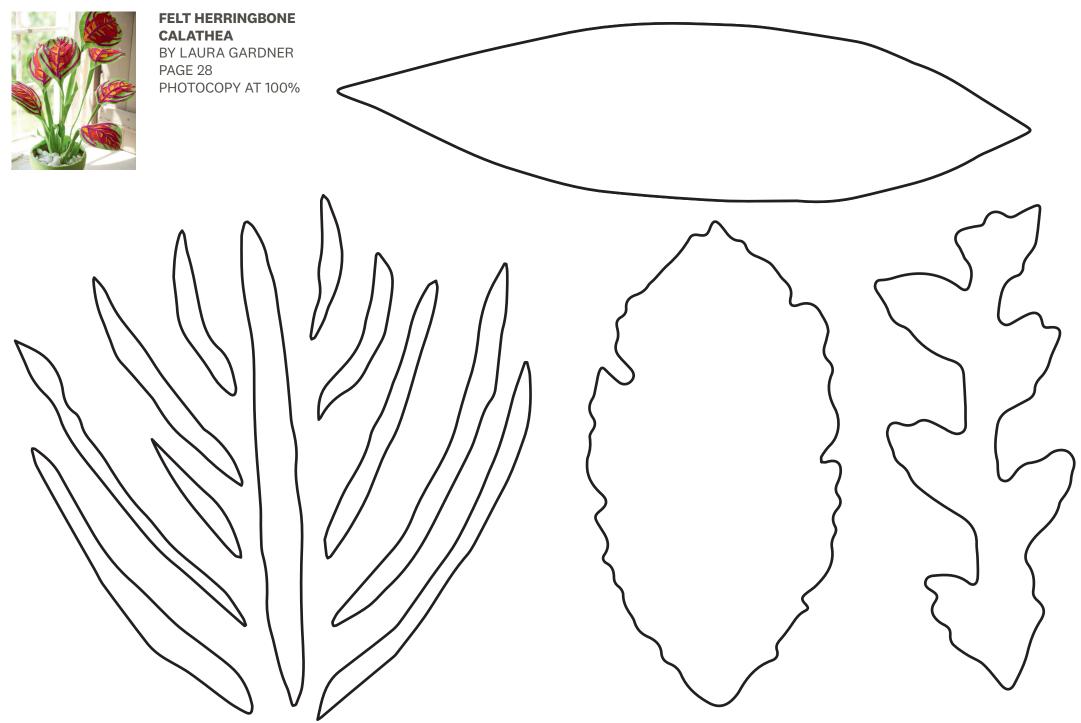

### Druckseitenübersicht

**PFEILWURZ AUS FILZ** VON LAURA GARDNER SEITE 24

**Drucken Sie bitte zuerst nur diese Seite aus,** bevor Sie alle restlichen Seiten des Schnittmusters ausdrucken. Achten Sie hierbei auf einen Ausdruck in 100 % Größe (nicht auf Papierformat skaliert).

Messen Sie darauf die Seitenlängen des abgebildeten Kontrollquadrates auf Ihrem Ausdruck nach.

Betragen diese wie angegeben jeweils 5 cm, können Sie die restlichen Seiten des Schnittmusters ausdrucken und sichergehen, dass alle Proportionen korrekt sind.