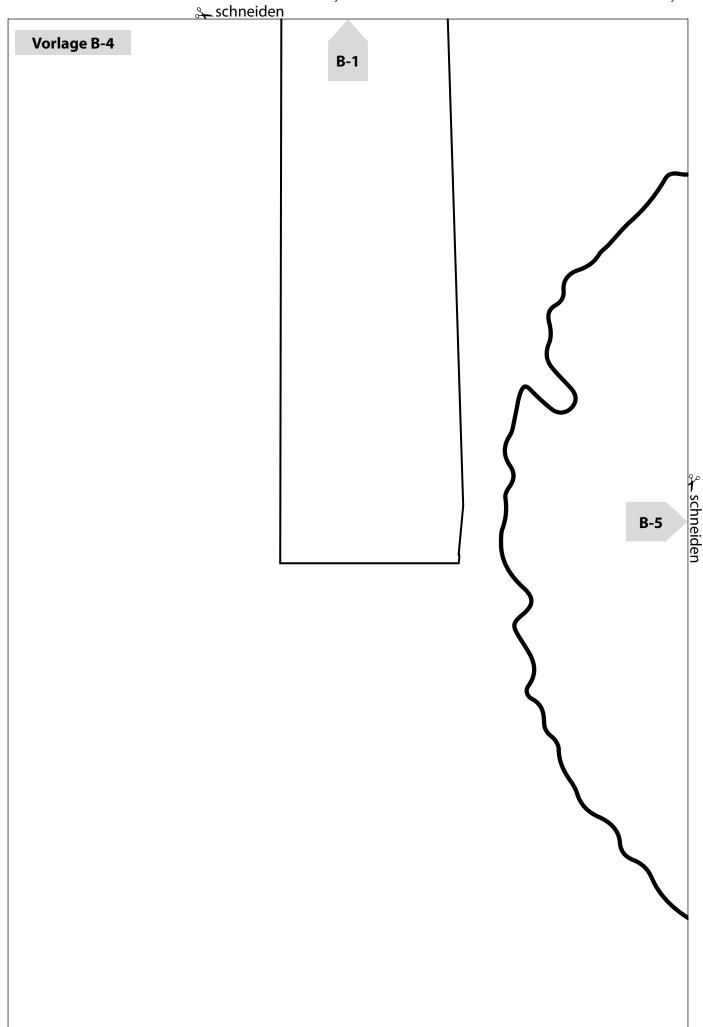

### Druckseitenübersicht

**PFEILWURZ AUS FILZ** VON LAURA GARDNER SEITE 24

**Drucken Sie bitte zuerst nur diese Seite aus,** bevor Sie alle restlichen Seiten des Schnittmusters ausdrucken. Achten Sie hierbei auf einen Ausdruck in 100 % Größe (nicht auf Papierformat skaliert).

Messen Sie darauf die Seitenlängen des abgebildeten Kontrollquadrates auf Ihrem Ausdruck nach.

Betragen diese wie angegeben jeweils 5 cm, können Sie die restlichen Seiten des Schnittmusters ausdrucken und sichergehen, dass alle Proportionen korrekt sind.