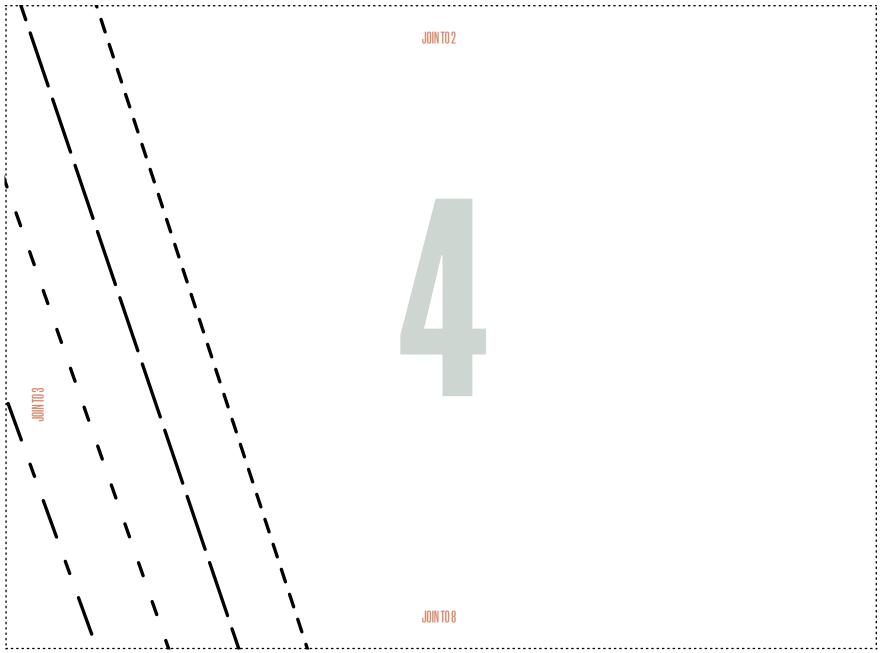

## **DUVET TO PYJAMAS: TOP, RIGHT FRONT**

BY LINDY MAFUBA PAGE 70 PHOTOCOPY AT 100%

Size key:

| <br>8-10  |
|-----------|
| <br>12-14 |
| <br>16-18 |
| <br>20-22 |

JOIN TO 9