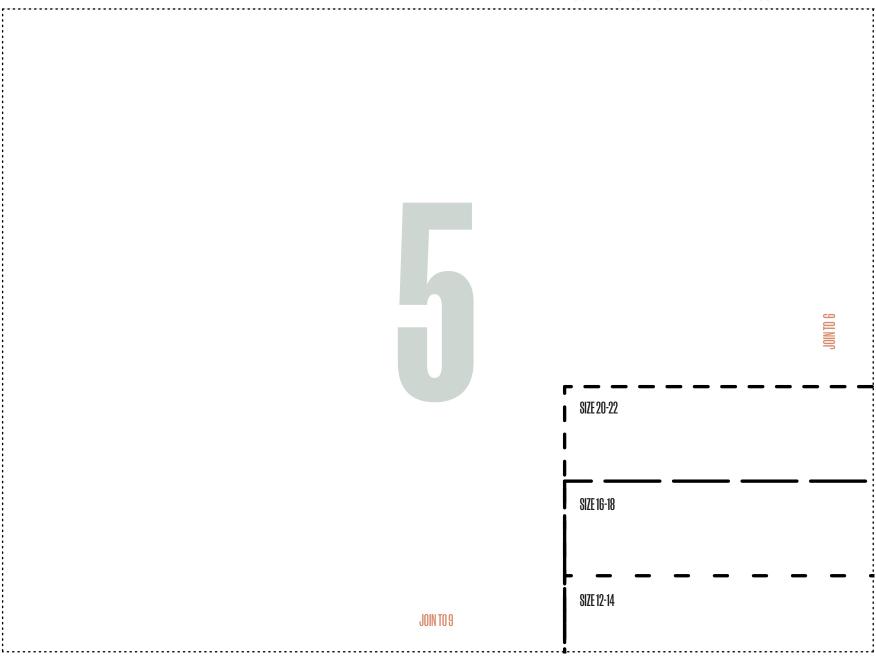

## **DUVET TO PYJAMAS: TOP, RIGHT FRONT**

BY LINDY MAFUBA PAGE 70 PHOTOCOPY AT 100%

Size key:

| <br>8-10  |
|-----------|
| <br>12-14 |
| <br>16-18 |
| <br>20-22 |

JOIN TO 9