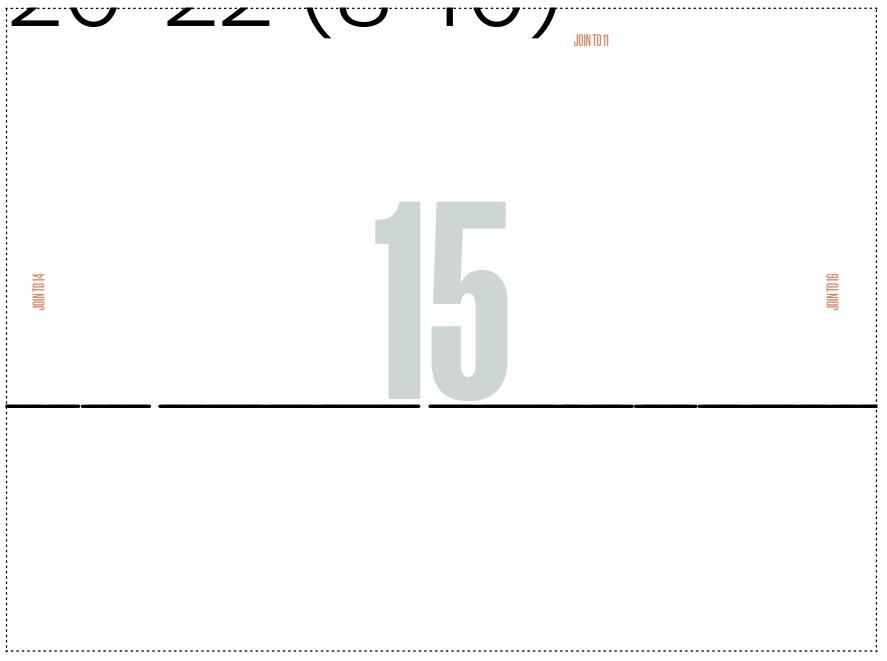

## **DUVET TO PYJAMAS: TOP, RIGHT FRONT**

BY LINDY MAFUBA PAGE 70 PHOTOCOPY AT 100%

Size key:

| <br>8-10  |
|-----------|
| <br>12-14 |
| <br>16-18 |
| <br>20-22 |

JOIN TO 9