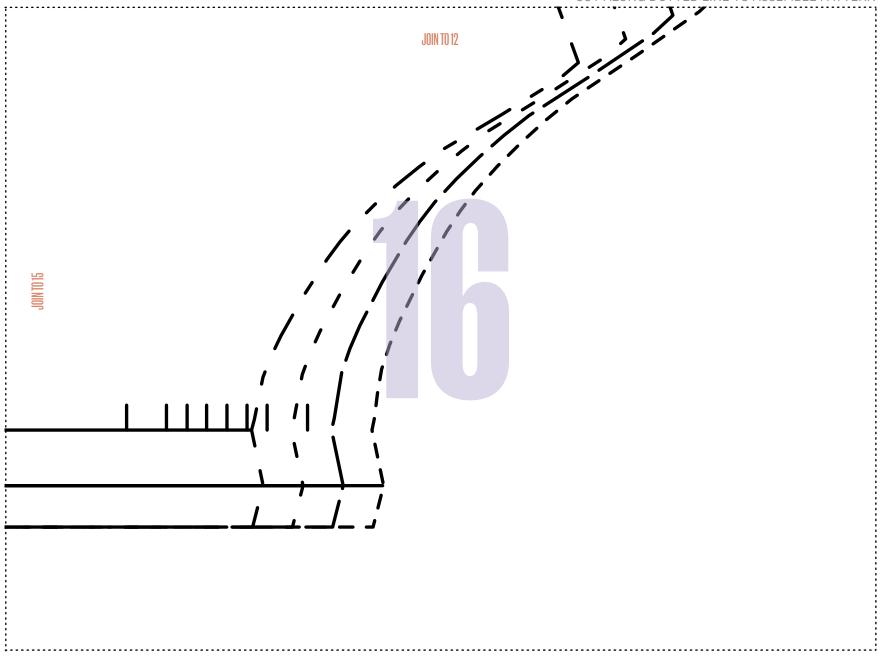

## **DUVET TO PYJAMAS: SHORTS, FRONT, BACK AND WAISTBAND**

BY LINDY MAFUBA PAGE 70 PHOTOCOPY AT 100%

## Size key: ----- 8-10 ----- 12-14 ----- 16-18 ----- 20-22