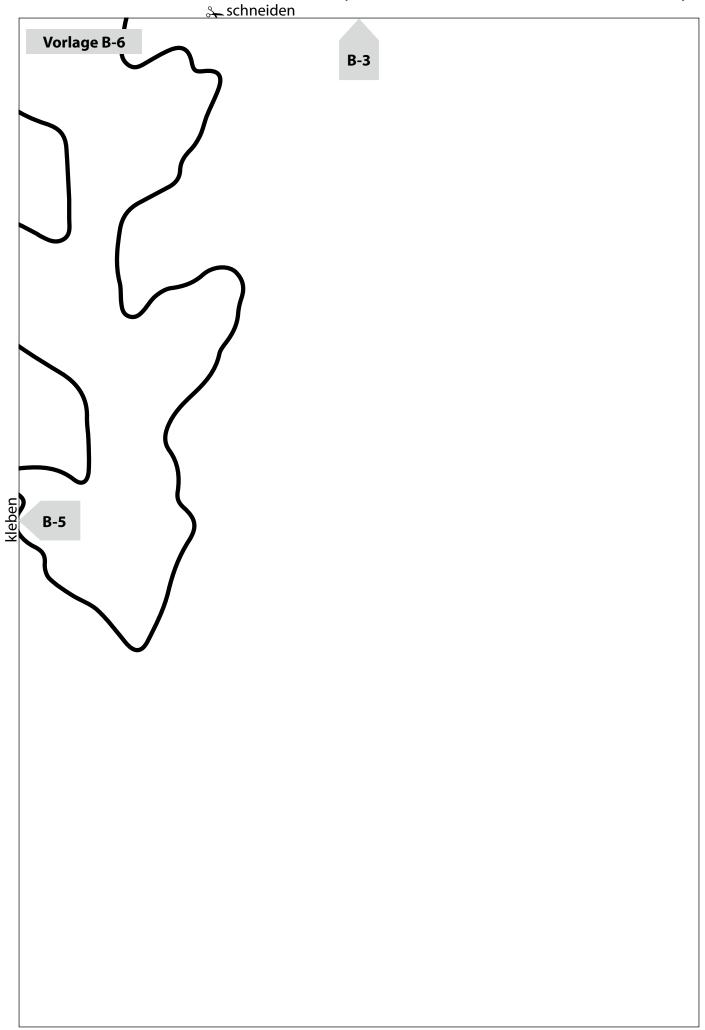

### Druckseitenübersicht

**PFEILWURZ AUS FILZ** VON LAURA GARDNER SEITE 24

**Drucken Sie bitte zuerst nur diese Seite aus,** bevor Sie alle restlichen Seiten des Schnittmusters ausdrucken. Achten Sie hierbei auf einen Ausdruck in 100 % Größe (nicht auf Papierformat skaliert).

Messen Sie darauf die Seitenlängen des abgebildeten Kontrollquadrates auf Ihrem Ausdruck nach.

Betragen diese wie angegeben jeweils 5 cm, können Sie die restlichen Seiten des Schnittmusters ausdrucken und sichergehen, dass alle Proportionen korrekt sind.