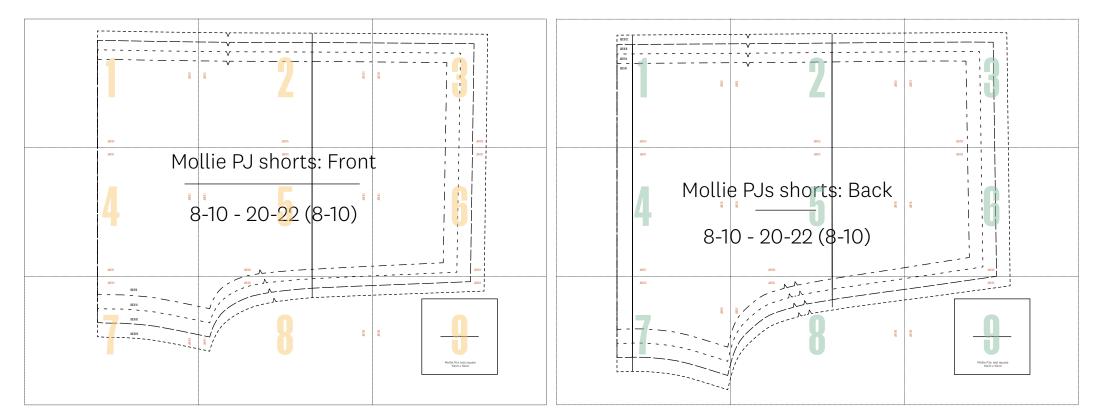

## **DUVET TO PYJAMAS: SHORTS, FRONT, BACK AND WAISTBAND**

BY LINDY MAFUBA PAGE 70 PHOTOCOPY AT 100%

## Size key: ----- 8-10 ----- 12-14 ----- 16-18 ----- 20-22