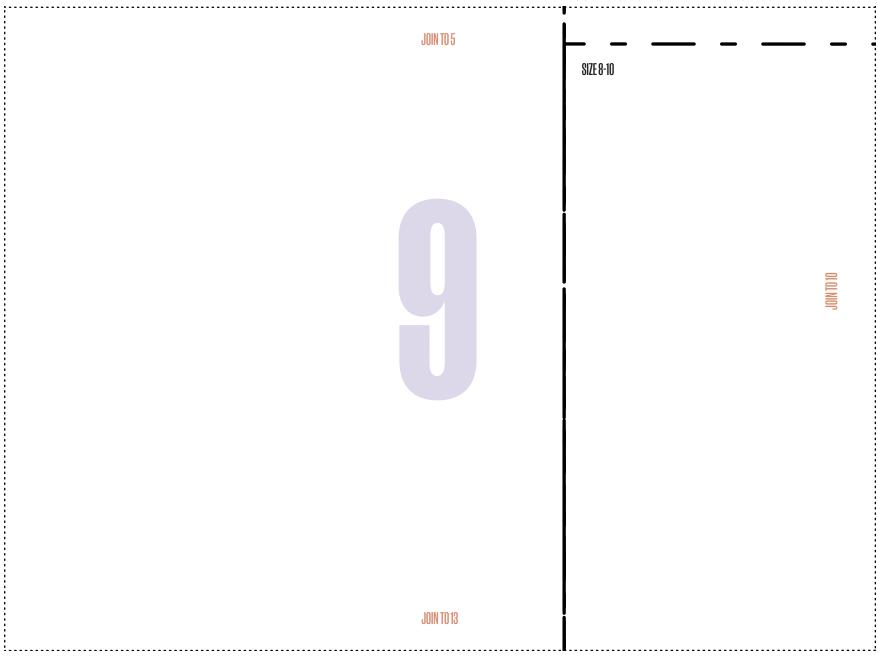

## **DUVET TO PYJAMAS: TOP, RIGHT FRONT**

BY LINDY MAFUBA PAGE 70 PHOTOCOPY AT 100%

Size key:

| <br>8-10  |
|-----------|
| <br>12-14 |
| <br>16-18 |
| <br>20-22 |

JOIN TO 9

## **DUVET TO PYJAMAS: SHORTS, FRONT, BACK AND WAISTBAND**

BY LINDY MAFUBA PAGE 70 PHOTOCOPY AT 100%