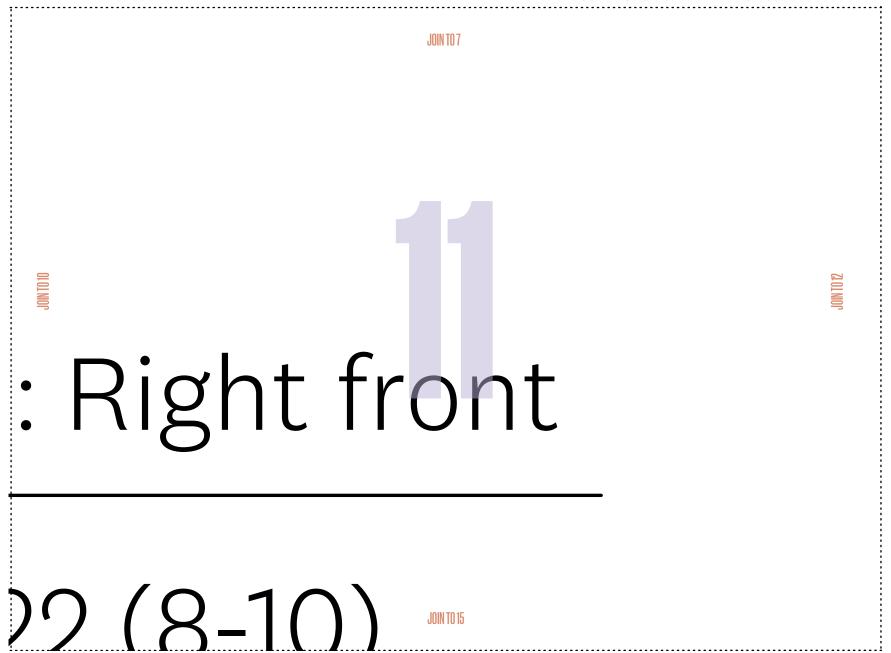

## **DUVET TO PYJAMAS: TOP, RIGHT FRONT**

BY LINDY MAFUBA PAGE 70 PHOTOCOPY AT 100%

Size key:

| <br>8-10  |
|-----------|
| <br>12-14 |
| <br>16-18 |
| <br>20-22 |

JOIN TO 9