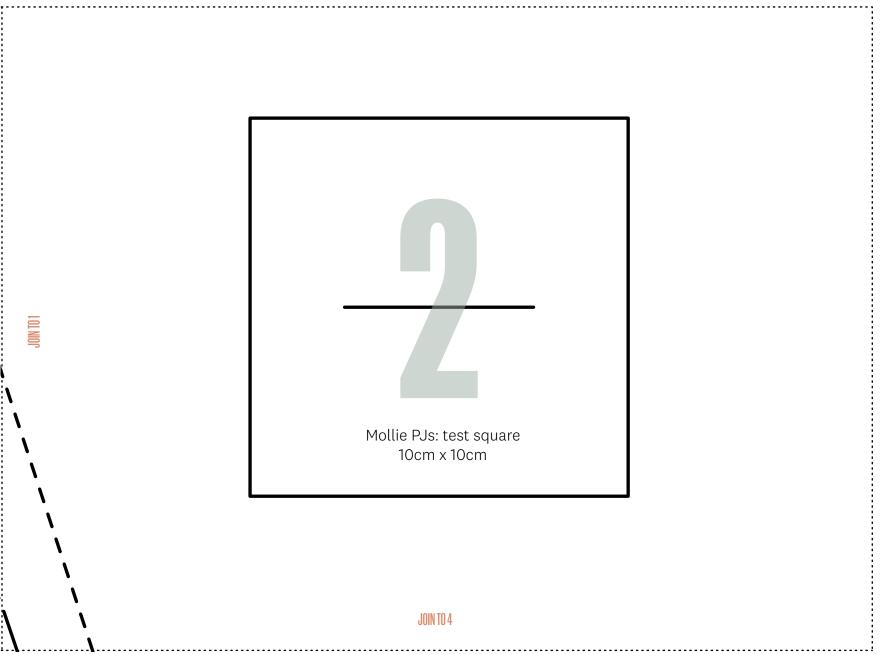

## Druckseitenübersicht

**Drucken Sie bitte zuerst nur diese Seite aus,** bevor Sie alle restlichen Seiten des Schnittmusters ausdrucken. Achten Sie hierbei auf einen Ausdruck in 100 % Größe (nicht auf Papierformat skaliert).

Messen Sie darauf die Seitenlängen des abgebildeten Kontrollquadrates auf Ihrem Ausdruck nach.

Betragen diese wie angegeben jeweils 5 cm, können Sie die restlichen Seiten des Schnittmusters ausdrucken und sichergehen, dass alle Proportionen korrekt sind.