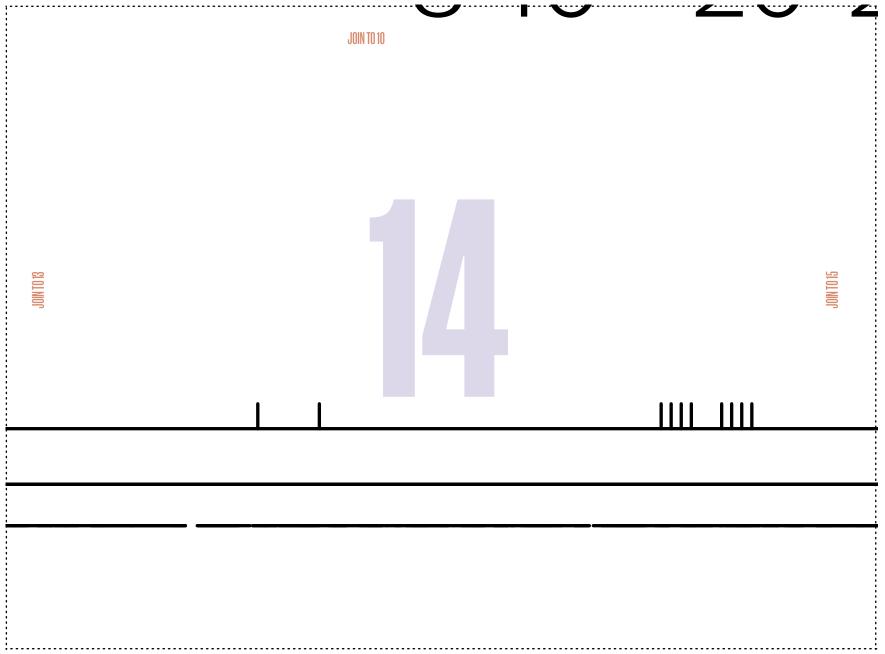

## **DUVET TO PYJAMAS: SHORTS, FRONT, BACK AND WAISTBAND**

BY LINDY MAFUBA PAGE 70 PHOTOCOPY AT 100%

## Size key: ----- 8-10 ----- 12-14 ----- 16-18 ----- 20-22