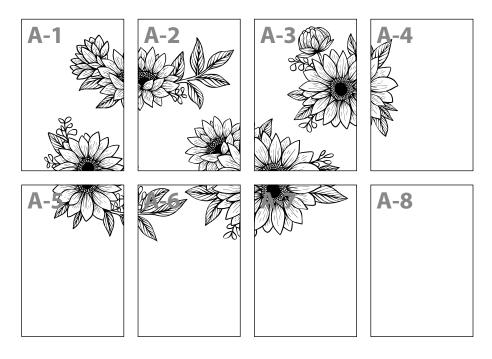

Mollie MAKES

HIER FINDEST DU ALLE VORLAGEN AUS DER **MOLLIE MAKES #82** ZUM HERUNTERLADEN UND AUSDRUCKEN

FENSTERBILD VON SARAH

SEITE 74

#### Druckseitenübersicht

**Drucken Sie bitte zuerst nur diese Seite aus,** bevor Sie alle restlichen Seiten des Schnittmusters ausdrucken. Achten Sie hierbei auf einen Ausdruck in 100 % Größe (nicht auf Papierformat skaliert).

Messen Sie darauf die Seitenlängen des abgebildeten Kontrollquadrates auf Ihrem Ausdruck nach.

Betragen diese wie angegeben jeweils 5 cm, können Sie die restlichen Seiten des Schnittmusters ausdrucken und sichergehen, dass alle Proportionen korrekt sind.