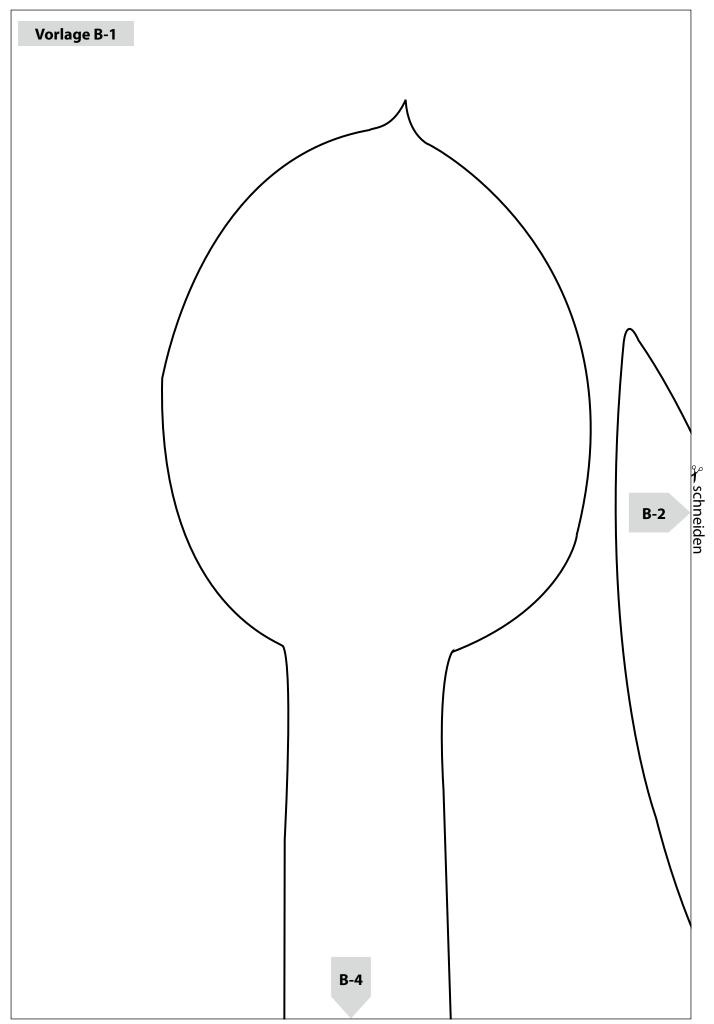

### Druckseitenübersicht

**PFEILWURZ AUS FILZ** VON LAURA GARDNER SEITE 24

**Drucken Sie bitte zuerst nur diese Seite aus,** bevor Sie alle restlichen Seiten des Schnittmusters ausdrucken. Achten Sie hierbei auf einen Ausdruck in 100 % Größe (nicht auf Papierformat skaliert).