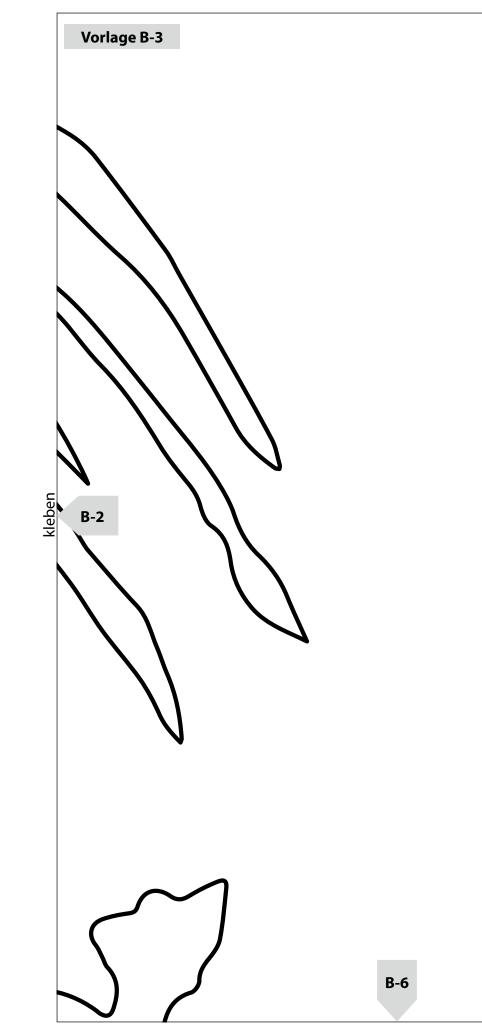

### Druckseitenübersicht

**PFEILWURZ AUS FILZ** VON LAURA GARDNER SEITE 24

**Drucken Sie bitte zuerst nur diese Seite aus,** bevor Sie alle restlichen Seiten des Schnittmusters ausdrucken. Achten Sie hierbei auf einen Ausdruck in 100 % Größe (nicht auf Papierformat skaliert).